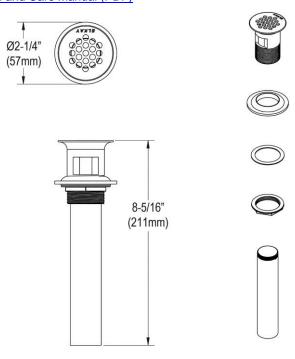

## **PRODUCT SPECIFICATIONS**

Elkay 1-1/2" Drain Fitting Chrome Plated Brass with Perforated Grid and Tailpiece. Overall dimensions are 2-1/4" x 2-1/4" x 8-5/16". Made of Brass.

| Material:        | Brass                     |
|------------------|---------------------------|
| Finish:          | Chrome (CR)               |
| Dimensions:      | 2-1/4" x 2-1/4" x 8-5/16" |
| Shipping Weight: | .5 lbs.                   |

Special Note: Arranged for overflow

• 1-1/4" O.D. x 6" chrome plated brass tailpiece.