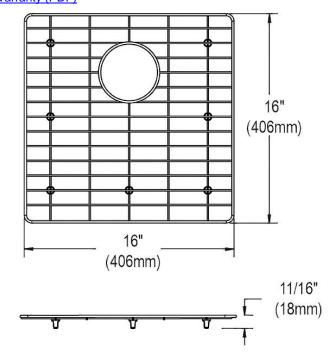

## **PRODUCT SPECIFICATIONS**

Elkay Stainless Steel 16" x 16" x 11/16" Bottom Grid. Overall dimensions are 16" x 16" x 11/16".

Made of Stainless Steel

| Material:          | Stainless Steel                     |
|--------------------|-------------------------------------|
| Finish:            | Polished Stainless Steel            |
| Dimensions:        | 16" x 16" x 11/16"                  |
| Fits Bowl Size(s): | Fits Crosstown bowl size: 17" x 17" |