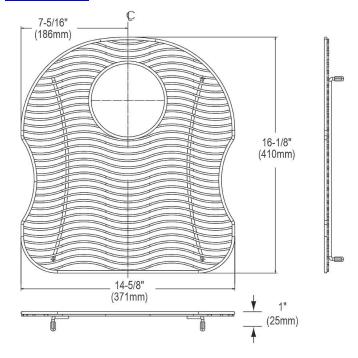

## **PRODUCT SPECIFICATIONS**

Elkay Stainless Steel 14-5/8" x 16-1/8" x 1" Bottom Grid. Overall dimensions are 14-5/8" x 16-1/8" x 1".

Made of Stainless Steel

| Material:          | Stainless Steel               |
|--------------------|-------------------------------|
| Finish:            | Polished Stainless Steel      |
| Dimensions:        | 14-5/8" x 16-1/8" x 1"        |
| Fits Bowl Size(s): | Fits bowl size: 16" x 17-1/2" |