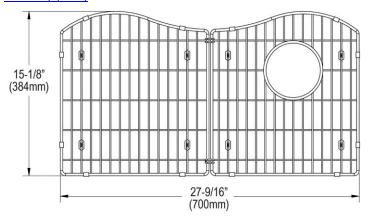

## PRODUCT SPECIFICATIONS

Elkay Stainless Steel 27-9/16" x 15-1/8" x 1-1/4" Bottom Grid. Overall dimensions are 27-9/16" x 15-1/8" x 1-1/4".

Made of Stainless Steel

| Material:          | Stainless Steel             |
|--------------------|-----------------------------|
| Dimensions:        | 27-9/16" x 15-1/8" x 1-1/4" |
| Fits Bowl Size(s): | 30-5/16" x 17-7/8"          |