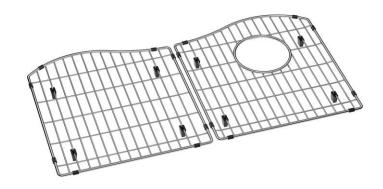

## PRODUCT SPECIFICATIONS

Elkay Stainless Steel 27-9/16" x 15-1/8" x 1-1/4" Bottom Grid. Overall dimensions are 27-9/16" x 15-1/8" x 1-1/4".

Made of Stainless Steel

## Bottom grids are:

- Custom designed to protect and cover the bottom of your sink
- Properly positioned opening for convenient access to drain or disposer.
- Built from solid stainless steel to resist corrosion and provide years of service.

| Material:          | Stainless Steel             |
|--------------------|-----------------------------|
| Dimensions:        | 27-9/16" x 15-1/8" x 1-1/4" |
| Fits Bowl Size(s): | 30-5/16" x 17-7/8"          |