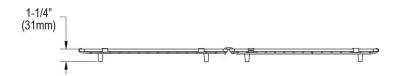

## PRODUCT SPECIFICATIONS

Elkay Stainless Steel 27-9/16" x 15-1/8" x 1-1/4" Bottom Grid. Overall dimensions are 27-9/16" x 15-1/8" x 1-1/4".

Made of Stainless Steel

| Material:          | Stainless Steel             |
|--------------------|-----------------------------|
| Dimensions:        | 27-9/16" x 15-1/8" x 1-1/4" |
| Fits Bowl Size(s): | 30-5/16" x 17-7/8"          |