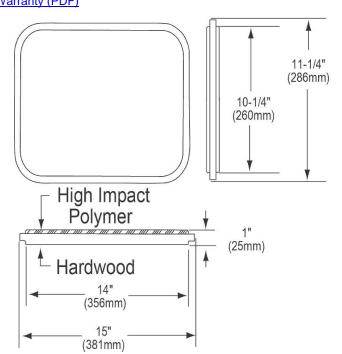

## **PRODUCT SPECIFICATIONS**

Cutting Board. Overall dimensions are 11-1/4" x 15" x 1". Made of Hardwood on one side with high impact polymer on the other.

Custom designed cutting boards are:

- Designed to securely lock into your sink or countertop opening providing confidence the board will not shift around during use.
- Manufactured from the finest hardwoods grown in a sustainable manner
- Properly sized according to your sink bowl, and built to provide years of daily use.

Cutting board is neither dishwasher nor microwave safe. Since most are designed to sit on the flange of the sink, they are not recommended for undermount sinks that have less than a 1/2" reveal.

|                    | Hardwood on one side with high<br>impact polymer on the other |
|--------------------|---------------------------------------------------------------|
| Dimensions:        | 11-1/4" x 15" x 1"                                            |
| Fits Bowl Size(s): | 14" x 14" and 14" x 18"                                       |