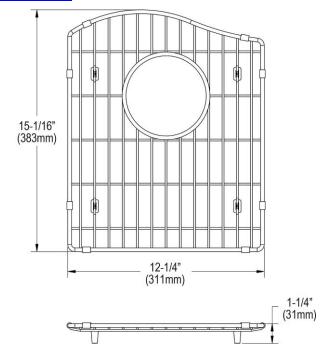

## **PRODUCT SPECIFICATIONS**

Elkay Stainless Steel 12-1/4" x 15-1/16" x 1-1/4" Bottom Grid. Overall dimensions are 12-1/4" x 15-1/16" x 1-1/4".

Made of Stainless Steel

Bottom grids are:

- Custom designed to protect and cover the bottom of your sink.
- Properly positioned opening for convenient access to drain or disposer.
- Built from solid stainless steel to resist corrosion and provide years of service.

| Material:          | Stainless Steel             |
|--------------------|-----------------------------|
| Dimensions:        | 12-1/4" x 15-1/16" x 1-1/4" |
| Fits Bowl Size(s): | 15-3/16" x 17-7/8"          |