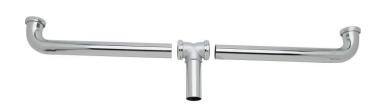

## **PRODUCT SPECIFICATIONS**

Elkay Drain Fitting Center Outlet for Double Bowl Sinks. Overall dimensions are 31-1/2" x 1-1/2" x 8-1/8". Made of Brass.

| Material:        | Brass                     |
|------------------|---------------------------|
| Finish:          | Chrome (CR)               |
| Dimensions:      | 31-1/2" x 1-1/2" x 8-1/8" |
| Shipping Weight: | 3 lbs.                    |

• 1-1/2" O.D. chrome plated brass tubing and tailpiece.