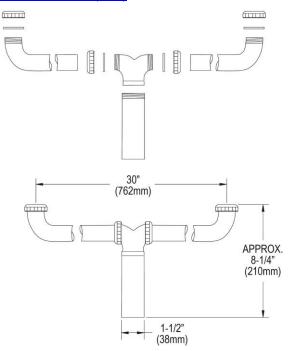

## **PRODUCT SPECIFICATIONS**

Elkay Drain Fitting Center Outlet for Double Bowl Sinks. Overall dimensions are 31-1/2" x 1-1/2" x 8-1/8". Made of Brass.

| Material:        | Brass                     |
|------------------|---------------------------|
| Finish:          | Chrome (CR)               |
| Dimensions:      | 31-1/2" x 1-1/2" x 8-1/8" |
| Shipping Weight: | 3 lbs.                    |

• 1-1/2" O.D. chrome plated brass tubing and tailpiece.