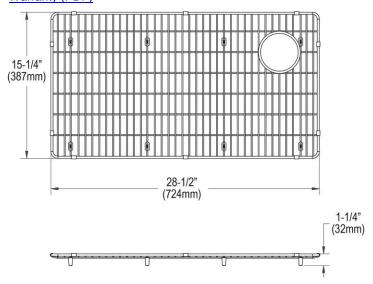

## PRODUCT SPECIFICATIONS

Elkay Crosstown Stainless Steel 28-1/2" x 15-1/2" x 1-1/4" Bottom Grid. Overall dimensions are 28-1/2" x 15-1/2" x 1-1/4".

Made of Stainless Steel

| Material:   | Stainless Steel            |
|-------------|----------------------------|
| Finish:     | Polished Stainless Steel   |
| Dimensions: | 28-1/2" x 15-1/2" x 1-1/4" |