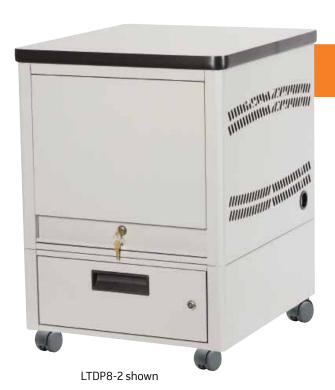

#### **Laptop Depot Pedestal**™

- Stores, charges, and transports up to 5 or 8 laptops
- Laminated top with rounded corners for a smooth worksurface
- 2" nylon casters for classroom or office mobility
- Fits under most desks
- Locking storage drawer for peripherals