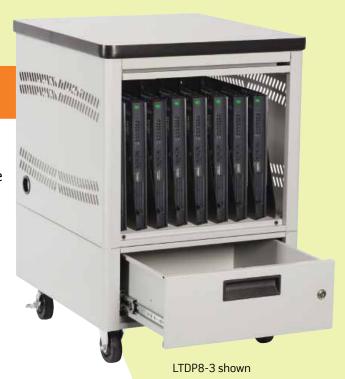

#### **Laptop Depot Pedestal**™

- Stores, charges, and transports up to 5 or 8 laptops
- Laminated top with rounded corners for a smooth worksurface
- 2" nylon casters for classroom or office mobility
- Fits under most desks
- Locking storage drawer for peripherals

### **Laptop Depot Cart**™

- Stores, charges, and transports up to 5, 8, or 10 laptops
- Laminated top with rounded corners for a smooth worksurface
- 3" or 5" casters for easy building mobility
- Locking storage drawer for peripherals