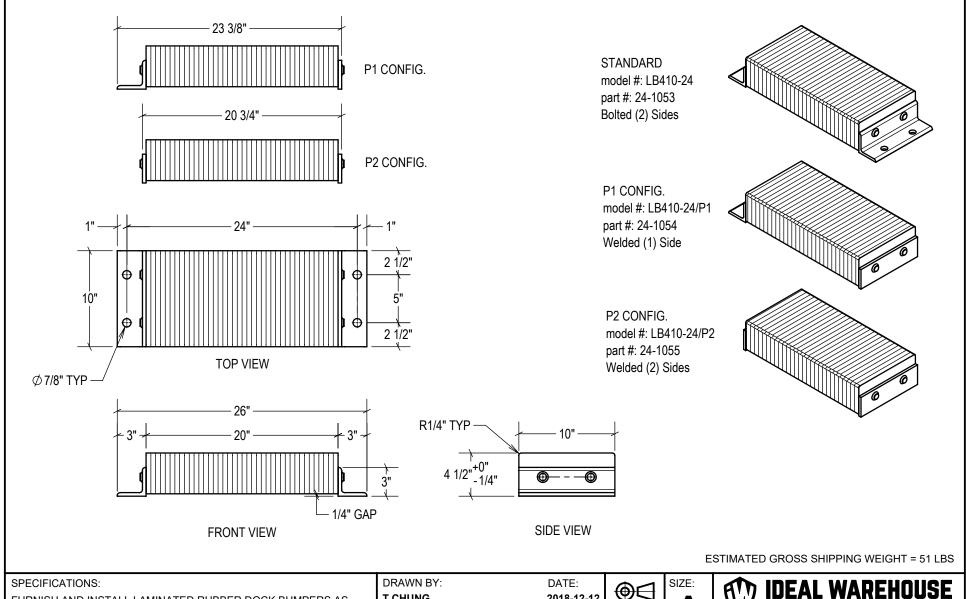

FURNISH AND INSTALL LAMINATED RUBBER DOCK BUMPERS AS MANUFACTURED BY IDEAL WAREHOUSE INNOVATIONS, INC. LAMINATED PADS SHALL BE MADE FROM REINFORCED TRUCK TIRES CUT TO 4.125" x10" PUNCHED AND ASSEMBLED THROUGH 3/4" RODS BETWEEN 3" x 3" x 3/8" STRUCTURAL STEEL UNDER 1, 500LBS OF PRESSURE. FINISH OF EXPOSED METAL SHALL BE PAINTED WITH WATER-BASED AND LEAD-FREE PAINT OR HOT-DIPPED GALVANIZED (OPTIONAL).

ALL DIMENSIONS ARE ±1/8" UNLESS SPECIFIED OTHERWISE

T.CHUNG

CHECKED BY:

WHOLE IS PROHIBITED.

THE INFORMATION CONTAINED IN THIS DRAWING IS THE SOLE PROPERTY OF

IDEAL WAREHOUSE INNOVATIONS INC.

ANY REPRODUCTION IN PART OR AS A

## LAMINATED RUBBER BUMPER LB410-24

SCALE: 1:10

1 of 1

SHEETS: DRAWING NUMBER: MKT\_LB410-24

REV: 1