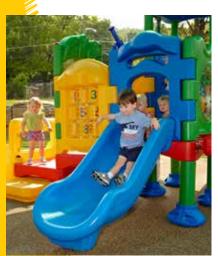

### **Poured In Place Surfacing**

Utilizing recycled products, SurfaceSure's Poured Rubber Surfacing offers a range of superior surfaces designed to fit any budget. These two-layered unitary products are impact absorbing, providing resilient non-skid surfaces that are an excellent choice for accessibility. The surface layer may be specified as one or a combination of colors, encouraging graphic designs that can range from custom logos to simple games like tic-tac-toe and hopscotch. These graphics can be utilized to enhance ground level play on every playground, thus increasing play value.

Be sure to use an **IPEMA-certified** surfacing specialist.

Create custom colors and save money by blending varying amounts of black and color!