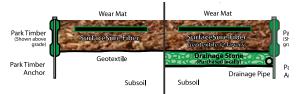

# **Engineered Wood Fiber**

SurfaceSure Engineered Wood Fiber is specifically designed and engineered per the ASTM standard for impact attenuation on playground surfaces. Wear Mats, Geotextile Fabric, Border Timbers, along with periodic maintenance (including adding fiber) are needed to maintain the required depth. When compacted, SurfaceSure Engineered Wood Fiber meets the ASTM standard specification for determination of accessibility of surface systems for playgrounds.

#### **Border Timbers**

Made from 100% recycled materials, our border timbers are designed to retain engineered wood fiber surfacing. These timbers are easy to install and are secured with ground spikes.