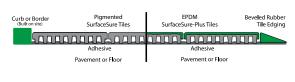

## **Interlocking & Standard Tiles**

We offer Interlocking Tiles and Standard Tiles (individually glued to sub-base) to meet your site-specific needs. SurfaceSure Tiles are available in various thicknesses to provide the appropriate amount of impact attenuation for the fall height of your structure or play event. Tile surfacing allows for easy replacement of small areas of surfacing in the event of vandalism or other damage. Premium multicolored tiles, highly durable EPDM-topped tiles, custom edging options, and ADA accessible ramp tiles are also available.

**IPEMA** 

CERTIFIED

ASTM

Be sure to use an **IPEMA-certified** surfacing specialist.

Interlocking

Standard