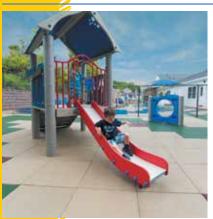

### **Poured In Place Surfacing**

Utilizing recycled products, SurfaceSure's Poured Rubber Surfacing offers a range of superior surfaces designed to fit any budget. These two-layered unitary products are impact absorbing, providing resilient non-skid surfaces that are an excellent choice for accessibility. The surface layer may be specified as one or a combination of colors, encouraging graphic designs that can range from custom logos to simple games like tic-tac-toe and hopscotch. These graphics can be utilized to enhance ground level play on every playground, thus increasing play value.

Be sure to use an **IPEMA-certified** surfacing specialist.

Create custom colors and save money by blending varying amounts of black and color!