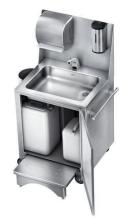

# **NEW Portable ENVIRO Enviro Series Hand Wash Sink:**

HY-G1-TP

HY-G1-TP (Internal view)

HY-G1-ECO

Just Manufacturing® introduces our all NEW portable, ENVIRO series hand wash sink, constructed of heavy duty 16 and 18 gauge stainless steel. Can be configured as single or dual work stations. These units are self-contained from start to finish including water from storage tanks below, sensor activated soap dispenser, auto dispensed paper towel to be disposed in the convenient side garbage receptacle.

#### HY-G1-TP Model:

*Option 1:* Portable with storage tanks, water heater, thermostatic mixing valve, touchless faucet, touchless towel, touchless soap.

## Included in the HY-G1-TP Model: