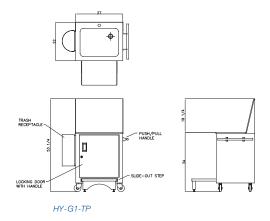

# **NEW Portable ENVIRO Enviro Series Hand Wash Sink:**

HY-G1-TP

HY-G1-TP (Internal view)

HY-G1-ECO

Just Manufacturing® introduces our all NEW portable, ENVIRO series hand wash sink, constructed of heavy duty 16 and 18 gauge stainless steel. Can be configured as single or dual work stations. These units are self-contained from start to finish including water from storage tanks below, sensor activated soap dispenser, auto dispensed paper towel to be disposed in the convenient side garbage receptacle.

#### HY-G1-TP Model:

*Option 1:* Portable with storage tanks, water heater, thermostatic mixing valve, touchless faucet, touchless towel, touchless soap.

#### **Product Details:**

- Stainless steel construction of 16 and 18 gauge, type 304
- Single wash station dual work station available
- Hand-free sensor faucet
- · Sensor activated soap dispenser
- Sensor activated towel dispenser
- Offset drain location rear corner to reduce aerosolization
- Recessing slide step for better height access
- 120 volt water heater 2 Imp. gallons
- 120 volt water pump
- Trash receptical can be located right or left
- Handle Can be mounted right or left
- Removeable fresh water tanks
- Removeable waste water tanks
- Lockable access door
- Unit components are NSF, CSA, UL or equal approved