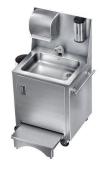

# **NEW Portable ENVIRO Enviro Series Hand Wash Sink:**

HY-G1-TP

HY-G1-TP (Internal view)

HY-G1-ECO

Just Manufacturing® introduces our all NEW portable, ENVIRO series hand wash sink, constructed of heavy duty 16 and 18 gauge stainless steel. Can be configured as single or dual work stations. These units are self-contained from start to finish including water from storage tanks below, sensor activated soap dispenser, auto dispensed paper towel to be disposed in the convenient side garbage receptacle.

#### HY-G1-ECO Model:

*Option 2:* Portable with hose connection and touchless faucet.

### Included in the HY-G1-ECO Model: