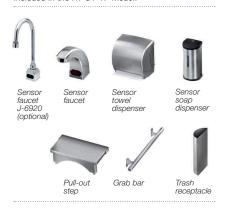

## Included in the HY-G1-TP Model:

#### **Product Details:**

- Stainless steel construction of 16 and 18 gauge, type 304
- Single wash station dual work station available
- Hand-free sensor faucet
- · Sensor activated soap dispenser
- Sensor activated towel dispenser
- Offset drain location rear corner to reduce aerosolization
- Recessing slide step for better height access
- 120 volt water heater 2 Imp. gallons
- 120 volt water pump
- Trash receptical can be located right or left
- Handle Can be mounted right or left
- Removeable fresh water tanks
- Removeable waste water tanks
- Lockable access door
- Unit components are NSF, CSA, UL or equal approved

#### Features:

- Hands Free
- Juvenile step
- 2 hook up options: tank, hose bib
- CuVerro option
- Indoor/Outdoor use
- Portable micro cart