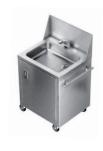

# **NEW Portable ENVIRO Enviro Series Hand Wash Sink:**

HY-G1-TP

HY-G1-TP (Internal view)

HY-G1-ECO

Just Manufacturing® introduces our all NEW portable, ENVIRO series hand wash sink, constructed of heavy duty 16 and 18 gauge stainless steel. Can be configured as single or dual work stations. These units are self-contained from start to finish including water from storage tanks below, sensor activated soap dispenser, auto dispensed paper towel to be disposed in the convenient side garbage receptacle.

These are made for indoor and outdoor use. Our "On the move . . . to the location you need" comes to life in our all sensor HY-G1-TP unit or the just as durable but pared-down HY-G1-ECO. Either model can be utilized within school locations such as gymnasium, classrooms, hallways, cafeteria, outdoor sporting areas and other locations where accessible water is limited and hands-free cleanliness is a must.

#### **Product Details:**

- Stainless steel construction of 16 and 18 gauge, type 304
- Single wash station dual work station available
- Hand-free sensor faucet
- · Sensor activated soap dispenser
- Sensor activated towel dispenser
- Offset drain location rear corner to reduce aerosolization
- Recessing slide step for better height access
- 120 volt water heater 2 Imp. gallons
- 120 volt water pump
- Trash receptical can be located right or left
- Handle Can be mounted right or left
- Removeable fresh water tanks
- Removeable waste water tanks
- Lockable access door
- Unit components are NSF, CSA, UL or equal approved