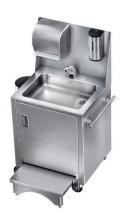

# **NEW Portable ENVIRO Enviro Series Hand Wash Sink:**

HY-G1-TP

HY-G1-TP (Internal view)

HY-G1-ECO

Just Manufacturing® introduces our all NEW portable, ENVIRO series hand wash sink, constructed of heavy duty 16 and 18 gauge stainless steel. Can be configured as single or dual work stations. These units are self-contained from start to finish including water from storage tanks below, sensor activated soap dispenser, auto dispensed paper towel to be disposed in the convenient side garbage receptacle.

#### HY-G1-TP Model:

*Option 1:* Portable with storage tanks, water heater, thermostatic mixing valve, touchless faucet, touchless towel, touchless soap.

## Included in the HY-G1-TP Model: