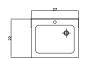

#### **Product Details:**

- Stainless steel construction of 16 and 18 gauge, type 304
- Single wash station dual work station available
- Hand-free sensor faucet
- · Sensor activated soap dispenser
- Sensor activated towel dispenser
- Offset drain location rear corner to reduce aerosolization
- Recessing slide step for better height access
- 120 volt water heater 2 Imp. gallons
- 120 volt water pump
- Trash receptical can be located right or left
- Handle Can be mounted right or left
- Removeable fresh water tanks
- Removeable waste water tanks
- Lockable access door
- Unit components are NSF, CSA, UL or equal approved

| Models                      |                            |              |                   |                 |               |                                           |                       |                          |      |            |      |       |                     |
|-----------------------------|----------------------------|--------------|-------------------|-----------------|---------------|-------------------------------------------|-----------------------|--------------------------|------|------------|------|-------|---------------------|
| HY-G1-TP                    |                            |              |                   |                 |               |                                           |                       |                          |      |            |      |       |                     |
| Fresh Water Tank<br>(5 gal) | Grey Water Tank<br>(6 gal) | Water Heater | Stainless<br>Sink | Cuverro<br>Sink | Sensor Faucet | Sensor Faucet<br>Goose Neck<br>(Optional) | Sensor Paper<br>Towel | Sensor Soap<br>Dispenser | Pump | Micro Cart | Step | TMV-1 | Hose/Bib<br>Connect |
| •                           | •                          | •            | •                 | Δ               | •             | Δ                                         | •                     | •                        | •    | Δ          | •    | •     | •                   |
| HY-G1-ECO                   |                            |              |                   |                 |               |                                           |                       |                          |      |            |      |       |                     |
|                             |                            |              | Stainless<br>Sink |                 | Sensor Faucet |                                           |                       |                          |      |            |      |       | Hose/Bib<br>Connect |
|                             |                            |              | •                 |                 | •             |                                           |                       |                          |      |            |      |       | •                   |