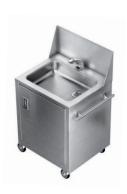

# **NEW Portable ENVIRO Enviro Series Hand Wash Sink:**

HY-G1-TP

HY-G1-TP (Internal view)

HY-G1-ECO

Just Manufacturing® introduces our all NEW portable, ENVIRO series hand wash sink, constructed of heavy duty 16 and 18 gauge stainless steel. Can be configured as single or dual work stations. These units are self-contained from start to finish including water from storage tanks below, sensor activated soap dispenser, auto dispensed paper towel to be disposed in the convenient side garbage receptacle.

#### HY-G1-ECO Model:

*Option 2:* Portable with hose connection and touchless faucet.

### Included in the HY-G1-ECO Model: