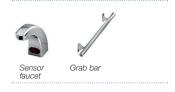

### Included in the HY-G1-ECO Model:

#### HY-G1-ECO Model:

*Option 2:* Portable with hose connection and touchless faucet.