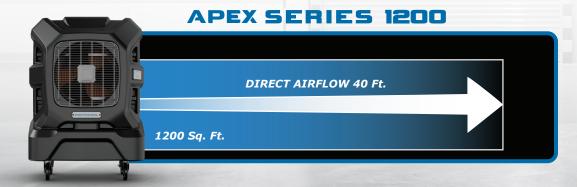

### POWERFUL & EFFICIENT COOLING:

This chart illustrates the remarkable cooling capabilities of the Apex Series high-velocity evaporative coolers. The Apex 1200, designed for cooling spaces up to 1200 square feet, creates a refreshing breeze that extends up to 40 feet.

## **APEX 1200**

- Extended Cooling Reach -Our high-velocity cooler delivers a refreshing breeze up to 40 ft. away.
- Whisper Quiet Performance
   The unique fan blade and motor design combination minimizes noise, creating a tranquil environment while delivering powerful cooling.
- Simplify Your Space New housing design keeps cords and connections neatly tucked away at the back for a cleaner, smarter cooler experience.
- Unmatched Portability -Built-in handles and lightweight housing ensure easy transportation over any terrain.