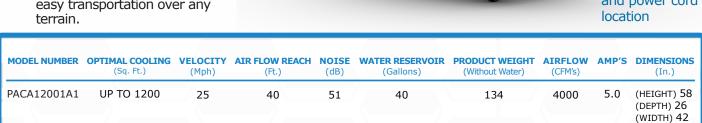

### PEAK COOLING, INTELLIGENT CONTROL

Discover the Portacool Apex $^{\text{TM}}$  1200, where innovation and simplicity join to help you stay cool in every space, slightly quieter than a spring rain shower at 51 dB. This cooler design cools up to 1200 square feet of space in areas such as repair shops, event centers, assembly lines, and sporting events. Its 40 ft. airflow cools larger areas efficiently, preserving a serene ambiance.

### POWERFUL & EFFICIENT COOLING:

This chart illustrates the remarkable cooling capabilities of the Apex Series high-velocity evaporative coolers. The Apex 1200, designed for cooling spaces up to 1200 square feet, creates a refreshing breeze that extends up to 40 feet.

## **APEX 1200**

- Extended Cooling Reach -Our high-velocity cooler delivers a refreshing breeze up to 40 ft. away.
- Whisper Quiet Performance
   The unique fan blade and motor design combination minimizes noise, creating a tranquil environment while delivering powerful cooling.
- Simplify Your Space New housing design keeps cords and connections neatly tucked away at the back for a cleaner, smarter cooler experience.
- Unmatched Portability -Built-in handles and lightweight housing ensure easy transportation over any terrain.