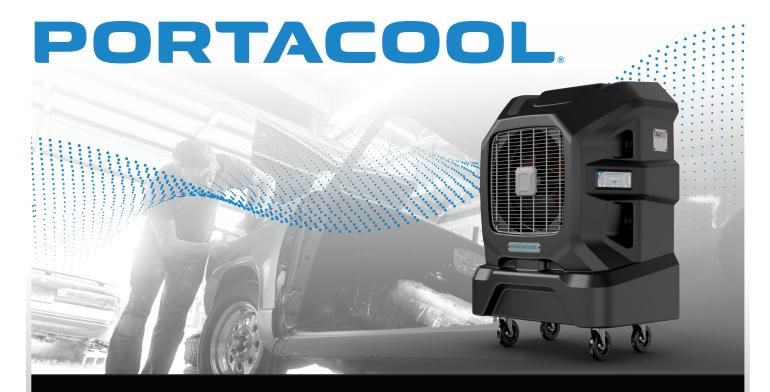

# APEX 1200

### PEAK COOLING, INTELLIGENT CONTROL

Discover the Portacool Apex $^{\text{TM}}$  1200, where innovation and simplicity join to help you stay cool in every space, slightly quieter than a spring rain shower at 51 dB. This cooler design cools up to 1200 square feet of space in areas such as repair shops, event centers, assembly lines, and sporting events. Its 40 ft. airflow cools larger areas efficiently, preserving a serene ambiance.

# PORTACOOL