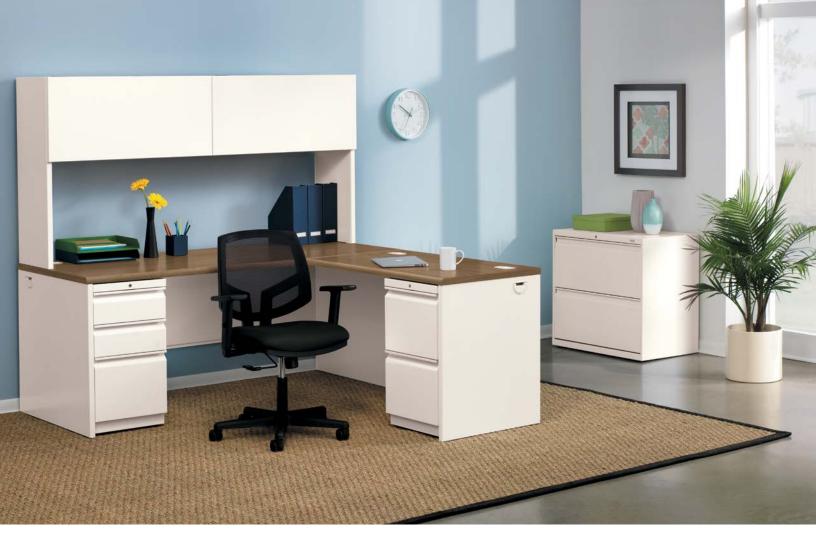

#### C. STACK-ON STORAGE

Add Stack-On Storage units to a Credenza or "L" Workstation for additional storage. Available with or without Flipper Doors.

#### D-G. BRIGADE\* STORAGE

Add a Brigade File/File or Box/Box/File pedestal to any 38000 Series desk or Return Shell for added storage. Brigade Bookcases can also be paired with 38000 Series for additional storage.