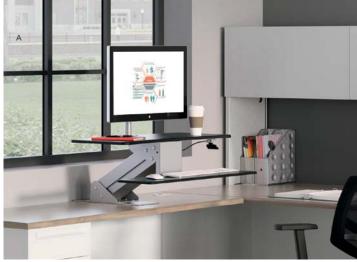

#### A. DIRECTIONAL™ DESKTOP SIT-TO-STAND

Turn any worksurface into a sit-to-stand workstation to encourage activity and promote movement.