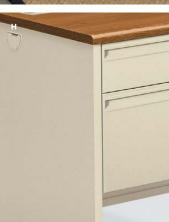

#### H. FEATURES

Smooth, flat edges provide a smart, clean appearance. Cord management grommets route and conceal wires and cables to reduce desktop clutter. Ball bearing drawer slides help ensure a lifetime of satisfaction.