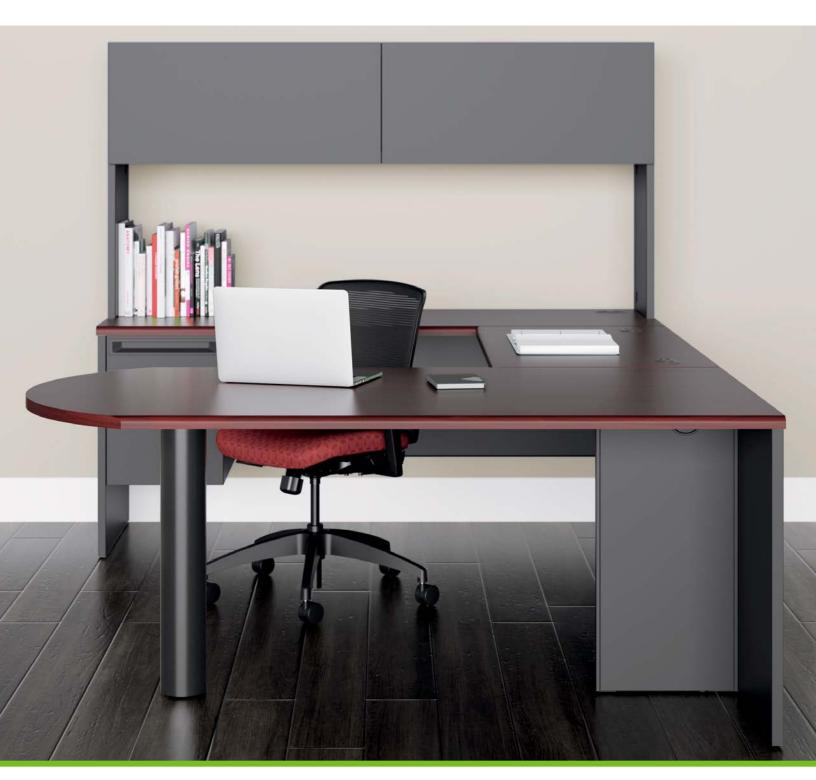

## PRECISELY SAVVY

Rugged good looks. Precision engineering. Best-in-class construction. This modular collection blends designer touches with useful details like cord-management. Which makes 38000 Series the ideal desk solution for any organization seeking premium performance for a moderate price.

#### DESIGNER LOOKS AND STURDY CONSTRUCTION.

You can have an upscale look at a practical price. Our popular 38000 Series combines your choice of easy-care laminate top with sturdy steel body for a complete desk solution that's both attractive and durable.

#### B. PENINSULA WORKSTATION

Use a Peninsula to create an "L" configuration when paired with a Return or a "U" configuration with a Bridge, Credenza and Desk or Corner Unit.