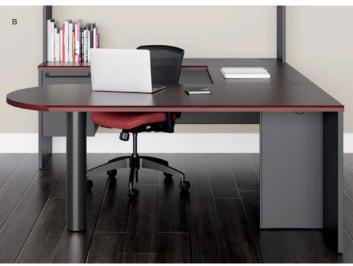

#### B. PENINSULA WORKSTATION

Use a Peninsula to create an "L" configuration when paired with a Return or a "U" configuration with a Bridge, Credenza and Desk or Corner Unit.