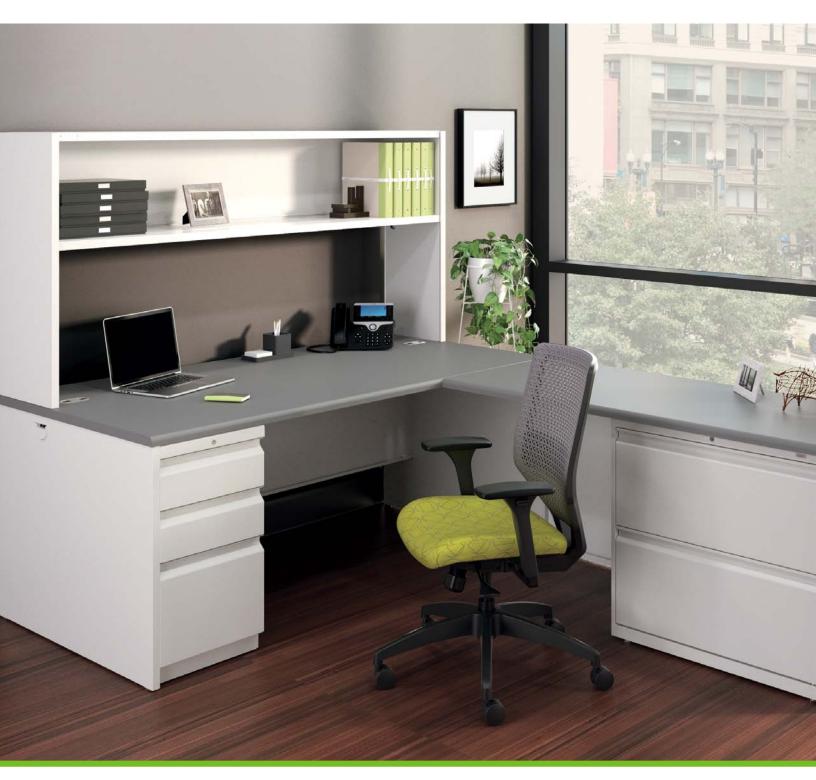

### **EXCEPTIONAL DURABILITY**

The steel construction of the 38000 Series allows it to stand up to heavy use and frequent relocation. So no matter how your business grows and changes, this desk can move right along with you. Pedestals feature Tru-Fit mitered drawer fronts for precision alignment when closed. And to help keep you organized, we've outfitted 38000 Series desks with integrated wire management and optional power hubs. Less mess means more space for great ideas.

#### DESIGNER LOOKS AND STURDY CONSTRUCTION.

You can have an upscale look at a practical price. Our popular 38000 Series combines your choice of easy-care laminate top with sturdy steel body for a complete desk solution that's both attractive and durable.

#### D-G. BRIGADE\* STORAGE

Add a Brigade File/File or Box/Box/File pedestal to any 38000 Series desk or Return Shell for added storage. Brigade Bookcases can also be paired with 38000 Series for additional storage.

#### H. FEATURES

Smooth, flat edges provide a smart, clean appearance. Cord management grommets route and conceal wires and cables to reduce desktop clutter. Ball bearing drawer slides help ensure a lifetime of satisfaction.