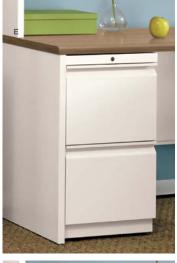

#### D-G. BRIGADE\* STORAGE

Add a Brigade File/File or Box/Box/File pedestal to any 38000 Series desk or Return Shell for added storage. Brigade Bookcases can also be paired with 38000 Series for additional storage.