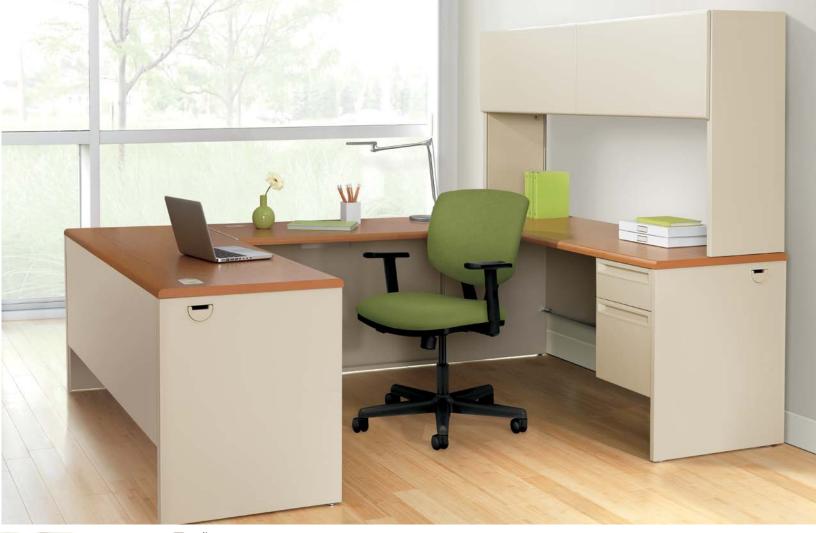

#### B. PENINSULA WORKSTATION

Use a Peninsula to create an "L" configuration when paired with a Return or a "U" configuration with a Bridge, Credenza and Desk or Corner Unit.

#### H. FEATURES

Smooth, flat edges provide a smart, clean appearance. Cord management grommets route and conceal wires and cables to reduce desktop clutter. Ball bearing drawer slides help ensure a lifetime of satisfaction.