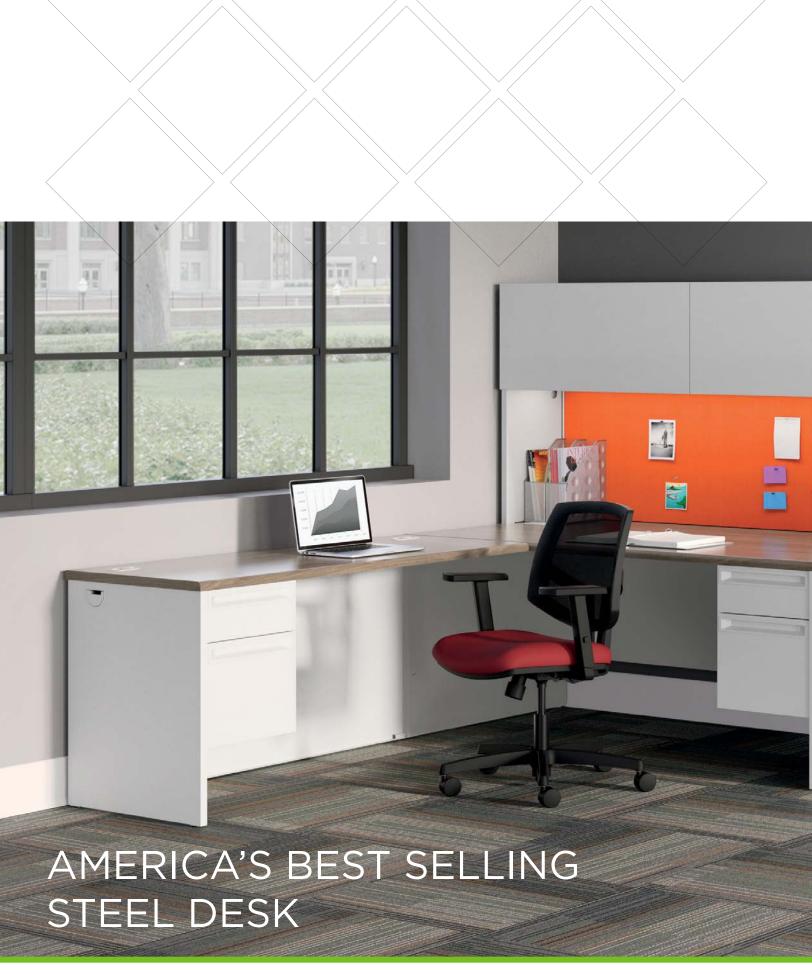

## PRECISELY SAVVY

Rugged good looks. Precision engineering. Best-in-class construction. This modular collection blends designer touches with useful details like cord-management. Which makes 38000 Series the ideal desk solution for any organization seeking premium performance for a moderate price.

#### DESIGNER LOOKS AND STURDY CONSTRUCTION.

You can have an upscale look at a practical price. Our popular 38000 Series combines your choice of easy-care laminate top with sturdy steel body for a complete desk solution that's both attractive and durable.