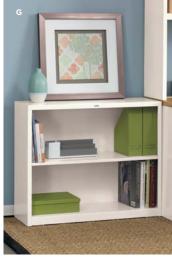

#### D-G. BRIGADE\* STORAGE

Add a Brigade File/File or Box/Box/File pedestal to any 38000 Series desk or Return Shell for added storage. Brigade Bookcases can also be paired with 38000 Series for additional storage.