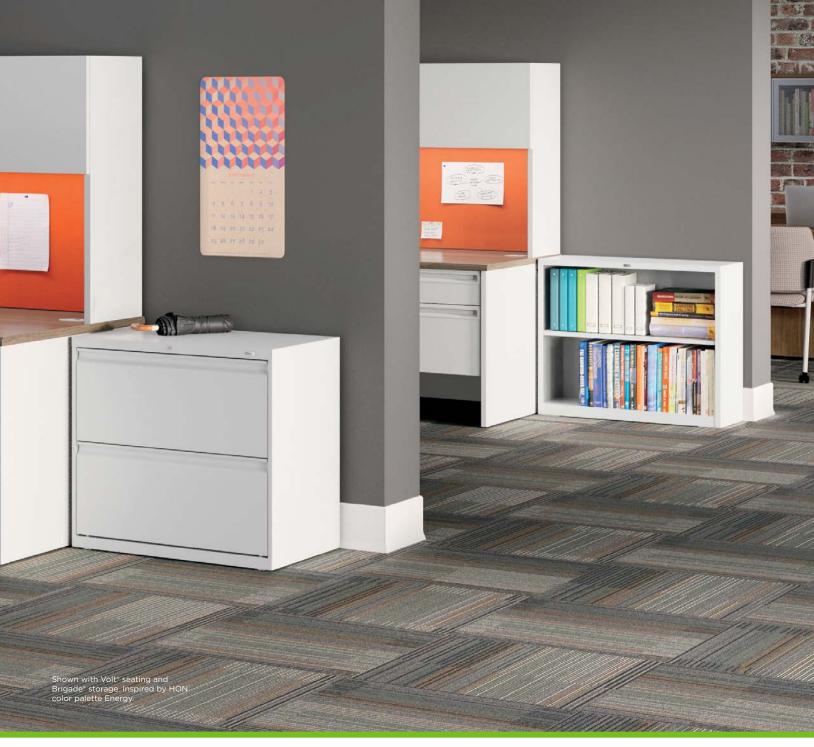

#### C. STACK-ON STORAGE

Add Stack-On Storage units to a Credenza or "L" Workstation for additional storage. Available with or without Flipper Doors.

#### D-G. BRIGADE\* STORAGE

Add a Brigade File/File or Box/Box/File pedestal to any 38000 Series desk or Return Shell for added storage. Brigade Bookcases can also be paired with 38000 Series for additional storage.