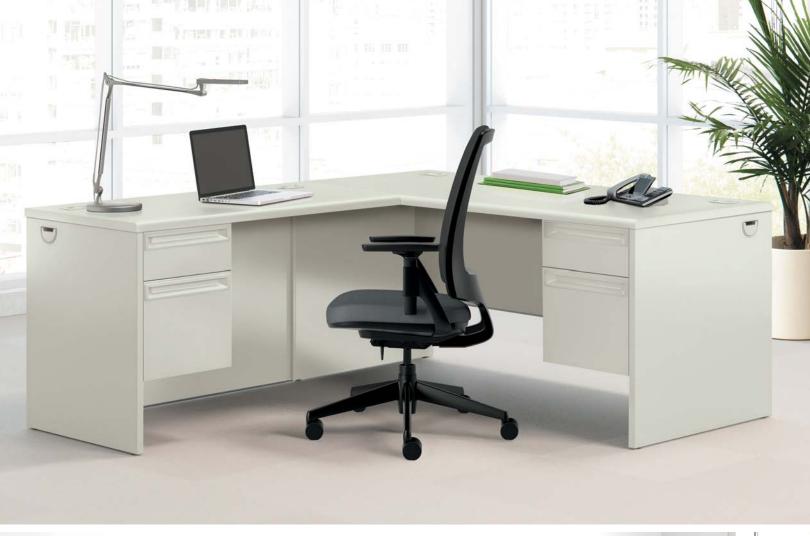

### **EXCEPTIONAL DURABILITY**

The steel construction of the 38000 Series allows it to stand up to heavy use and frequent relocation. So no matter how your business grows and changes, this desk can move right along with you. Pedestals feature Tru-Fit mitered drawer fronts for precision alignment when closed. And to help keep you organized, we've outfitted 38000 Series desks with integrated wire management and optional power hubs. Less mess means more space for great ideas.

#### DESIGNER LOOKS AND STURDY CONSTRUCTION.

You can have an upscale look at a practical price. Our popular 38000 Series combines your choice of easy-care laminate top with sturdy steel body for a complete desk solution that's both attractive and durable.

#### H. FEATURES

Smooth, flat edges provide a smart, clean appearance. Cord management grommets route and conceal wires and cables to reduce desktop clutter. Ball bearing drawer slides help ensure a lifetime of satisfaction.