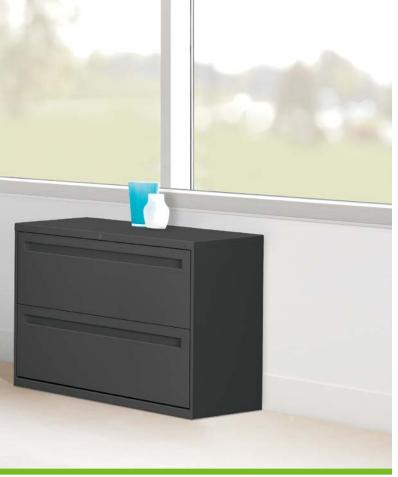

#### D-G. BRIGADE\* STORAGE

Add a Brigade File/File or Box/Box/File pedestal to any 38000 Series desk or Return Shell for added storage. Brigade Bookcases can also be paired with 38000 Series for additional storage.