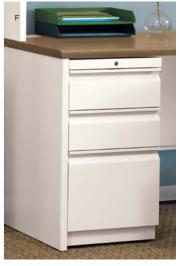

#### D-G. BRIGADE\* STORAGE

Add a Brigade File/File or Box/Box/File pedestal to any 38000 Series desk or Return Shell for added storage. Brigade Bookcases can also be paired with 38000 Series for additional storage.