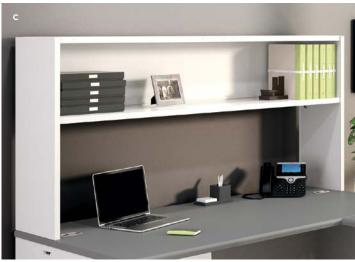

#### C. STACK-ON STORAGE

Add Stack-On Storage units to a Credenza or "L" Workstation for additional storage. Available with or without Flipper Doors.