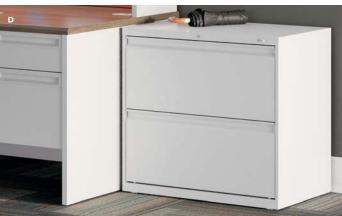

#### D-G. BRIGADE\* STORAGE

Add a Brigade File/File or Box/Box/File pedestal to any 38000 Series desk or Return Shell for added storage. Brigade Bookcases can also be paired with 38000 Series for additional storage.