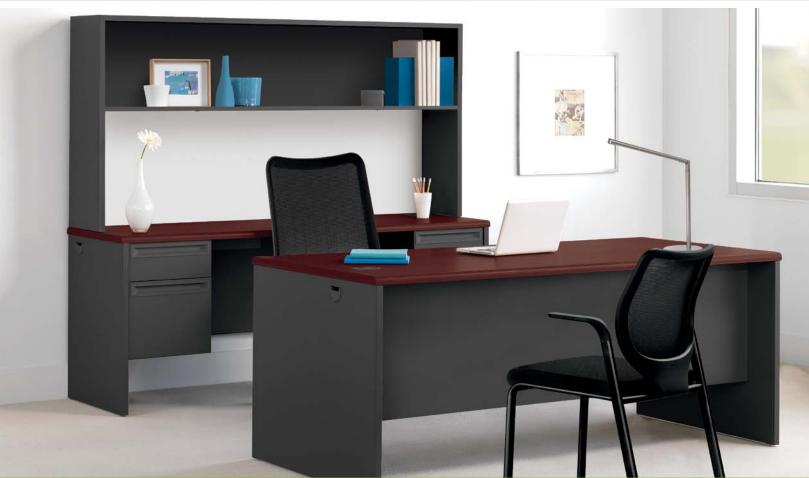

### **EXCEPTIONAL DURABILITY**

The steel construction of the 38000 Series allows it to stand up to heavy use and frequent relocation. So no matter how your business grows and changes, this desk can move right along with you. Pedestals feature Tru-Fit mitered drawer fronts for precision alignment when closed. And to help keep you organized, we've outfitted 38000 Series desks with integrated wire management and optional power hubs. Less mess means more space for great ideas.

## PRECISELY SAVVY

Rugged good looks. Precision engineering. Best-in-class construction. This modular collection blends designer touches with useful details like cord-management. Which makes 38000 Series the ideal desk solution for any organization seeking premium performance for a moderate price.

#### DESIGNER LOOKS AND STURDY CONSTRUCTION.

You can have an upscale look at a practical price. Our popular 38000 Series combines your choice of easy-care laminate top with sturdy steel body for a complete desk solution that's both attractive and durable.