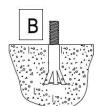

NOTE: 8.5mm mounting hole diameter. Mounting hardware not included.

Mount track to wall, pillar or post using correct hardware. Correct hardware will depend on the material the track is being drilled into.

If mounting to M# 670508 Frame, use M8 x 40 mm head screws included in M# 670508 packaging.