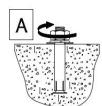

## CONCRETE INSTALLATION INSTRUCTIONS

Using the track as a template, mark at least 2 holes in the wall.

For concrete, use a hammer drill and concrete drill bit (not included). Drill holes to depth in accordance with chosen anchor bolt type and size.

Insert anchor bolt sleeves into holes. Hammer until fully inserted. Place rack over sleeves and affix bolts. Tighten until sleeve is secured.