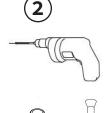

## CONCRETE INSTALLATION INSTRUCTIONS

Using the track as a template, mark at least 2 holes in the wall.

For concrete, use a hammer drill and concrete drill bit (not included). Drill holes to depth in accordance with chosen anchor bolt type and size.