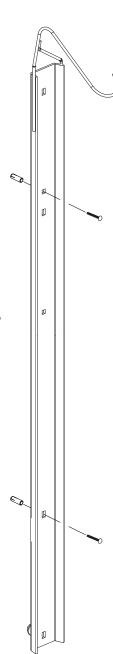

NOTE: 8.5mm mounting hole diameter. Mounting hardware not included.

Mount track to wall, pillar or post using correct hardware. Correct hardware will depend on the material the track is being drilled into.

## CONCRETE INSTALLATION INSTRUCTIONS

Using the track as a template, mark at least 2 holes in the wall.

For concrete, use a hammer drill and concrete drill bit (not included). Drill holes to depth in accordance with chosen anchor bolt type and size.

Insert anchor bolt sleeves into holes. Hammer until fully inserted. Place rack over sleeves and affix bolts. Tighten until sleeve is secured.