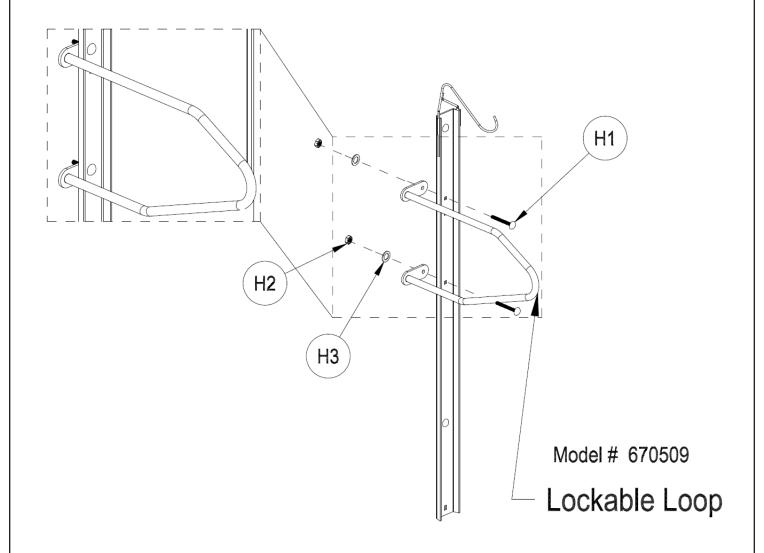

## **Assembly Instruction**

Indoor Vertical Bike Rack Mount, Lockable Model no. 670509

| Contents |      |                                      |  |
|----------|------|--------------------------------------|--|
| Ref.     | Qty. | Description                          |  |
| H1       | 2    | M8 x35mm Lg. Round Head Screw        |  |
| H2       | 2    | M8 Stainless Steel Nylon Hexagon Nut |  |
| H3       | 2    | Flat Washer                          |  |