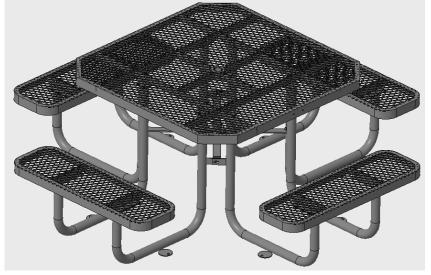

## **Octagonal Picnic Table**

Models: 436CP50 BK/RD/BL/GN/GY

| Contents |      |                     |
|----------|------|---------------------|
| Ref.     | Qty. | Description         |
| 1        | 4    | Right Leg           |
| 2        | 4    | Left Leg            |
| 3        | 1    | Leg Support         |
| 4        | 1    | Тор                 |
| 5        | 4    | Bench               |
| H1       | 28   | M8 x 25 mm Hex Bolt |
| H2       | 56   | Washer              |
| НЗ       | 28   | M8 Nylon Lock Nut   |