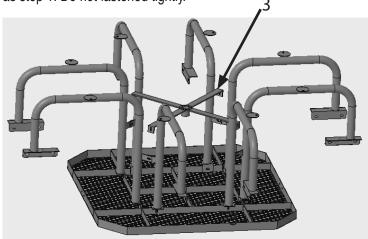

NOTE: Anchoring hardware not included.

Attach the remainder of the right and left legs. Then attach leg support in the middle. Ensure that the right leg, left leg, and leg support are all fastened together. Follow same hardware pattern as step 1. Do not fastened tightly.

Attach bench tops to the ends of the legs using the hardware provided. Follow same hardware pattern as step 1. Do not fastened tightly. Once all benches are attached, flip table up and fasten all hardware tightly.