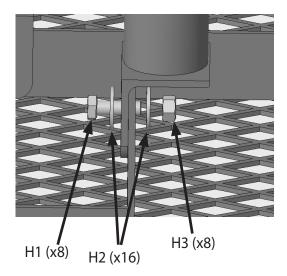

## **Octagonal Picnic Table**

Models: 436CP50 BK/RD/BL/GN/GY

| Contents |      |                     |
|----------|------|---------------------|
| Ref.     | Qty. | Description         |
| 1        | 4    | Right Leg           |
| 2        | 4    | Left Leg            |
| 3        | 1    | Leg Support         |
| 4        | 1    | Тор                 |
| 5        | 4    | Bench               |
| H1       | 28   | M8 x 25 mm Hex Bolt |
| H2       | 56   | Washer              |
| НЗ       | 28   | M8 Nylon Lock Nut   |

NOTE: Anchoring hardware not included.

Attach the remainder of the right and left legs. Then attach leg support in the middle. Ensure that the right leg, left leg, and leg support are all fastened together. Follow same hardware pattern as step 1. Do not fastened tightly.