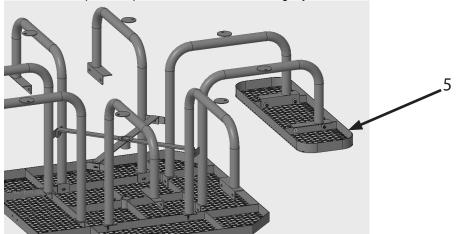

## **Octagonal Picnic Table**

Models: 436CP50 BK/RD/BL/GN/GY

| Contents |      |                     |
|----------|------|---------------------|
| Ref.     | Qty. | Description         |
| 1        | 4    | Right Leg           |
| 2        | 4    | Left Leg            |
| 3        | 1    | Leg Support         |
| 4        | 1    | Тор                 |
| 5        | 4    | Bench               |
| H1       | 28   | M8 x 25 mm Hex Bolt |
| H2       | 56   | Washer              |
| НЗ       | 28   | M8 Nylon Lock Nut   |

Attach bench tops to the ends of the legs using the hardware provided. Follow same hardware pattern as step 1. Do not fastened tightly. Once all benches are attached, flip table up and fasten all hardware tightly.