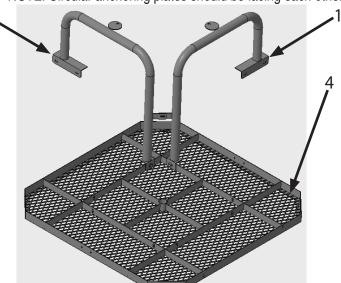

## **Octagonal Picnic Table**

Lay table top on the ground, bottom up. Attach 1 right leg and 1 left leg onto each corner using the hardware provided. Do not fastened tightly.

2

NOTE: Circular anchoring plates should be facing each other.