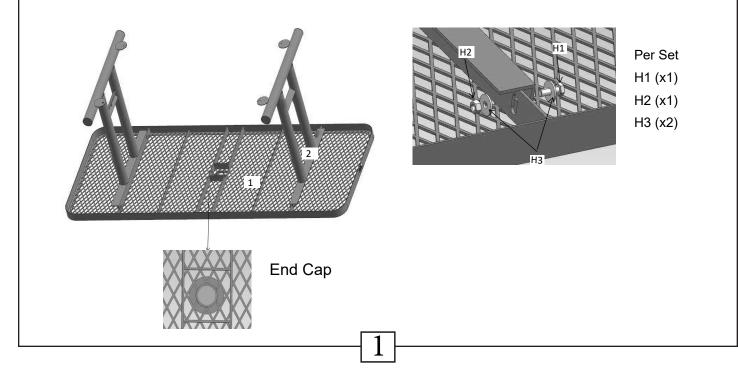

| CONTENTS |      |                          |
|----------|------|--------------------------|
| Ref.     | Qty. | Description              |
| 1        | 1    | Тор                      |
| 2        | 2    | Leg                      |
| 3        | 2    | Leg Support              |
| 4        | 1    | End Cap                  |
| H1       | 8    | M8*1.25*25mm Lg.Hex Bolt |
| H2       | 8    | M8*1.25 Nylon Lock Nut   |
| H3       | 16   | Washer                   |

Place top face down on the floor. Fix legs to the Leg support frame.