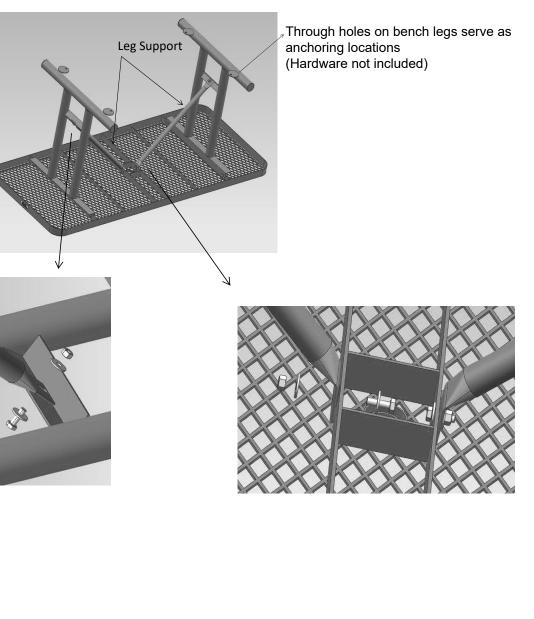

| 72" 277560BK/BL/GN | 96" 277570BK/BL/GN Table Top & Leg Support: 48" 277CP55BK/BL/GN | 72" 277CP56BK/BL/GN | 96" 277CP57BK/BL/GN Legs: 277CP58



| CONTENTS |      |                          |
|----------|------|--------------------------|
| Ref.     | Qty. | Description              |
| 1        | 1    | Тор                      |
| 2        | 2    | Leg                      |
| 3        | 2    | Leg Support              |
| 4        | 1    | End Cap                  |
| H1       | 8    | M8*1.25*25mm Lg.Hex Bolt |
| H2       | 8    | M8*1.25 Nylon Lock Nut   |
| H3       | 16   | Washer                   |

Place top face down on the floor. Fix legs to the Leg support frame.



## Expanded Metal Utility Table

## Assembly Instructions



## Connect leg supports to leg and bench top.