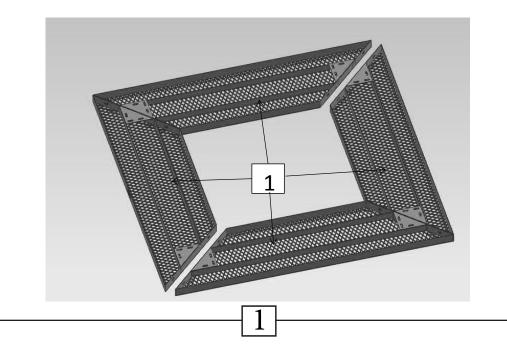

Place bench tops face down on the floor. Position benches as seen below, leaving you with 2 sets of "L" shaped benches.