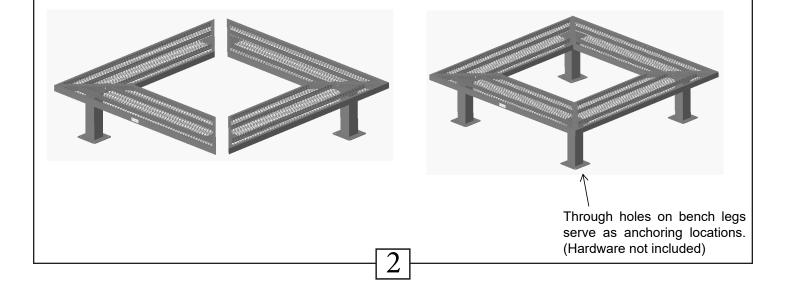

Place bench tops face down on the floor. Position benches as seen below, leaving you with 2 sets of "L" shaped benches.