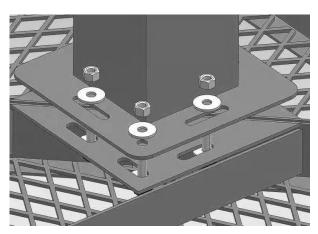

2

3

Fastener Set H1 (x1) H2 (x1) H3 (x2) H4 Leg bolts only (x1)

Turn benches face up and repeat steps 1 and 2 to connect the two benches around the tree.