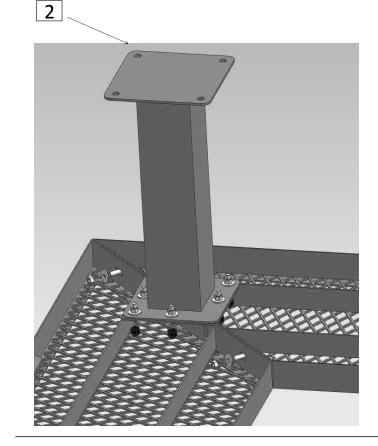

## 72" 4 Sided Expanded Metal Tree Park Bench

Attach two legs on opposite corners. First, fasten bolts that connect the benches directly. Second, fasten bolts that connect leg to bench directly. Attach plastic caps to bolts on leg.