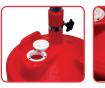

Drain Spout & Cap Both the 8-gallon and 18-gallon models include a 1-1/2" drain spout with a cap for manual evacuation.

2" Access Port The 18-gallon model features a 2" port for adding other fluids or for accessing the tank with a suction wand. Gravity Drain Valve Also included with the 18-gallon model is a gate valve for gravity draining