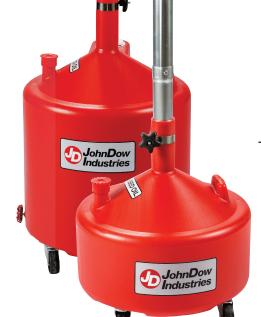

## **GALLON** ECONOMY PORTABLE POLY OIL DRAIN

These two poly drains offer an affordable option for lower volume repair shops.

## Features include:

- Lightweight construction
- Easy to maneuver
- Translucent poly tank allows for easy viewing of oil level
- Molded grips to assist in draining
- Large drain pipe allows oil to drain quickly

| SPECIFICATIONS:   | JDI-8DCP       | JDI-18DCP      |
|-------------------|----------------|----------------|
| GALLONS           | 8-gallon       | 18-GALLON      |
| MATERIAL          | CLEAR POLY     | CLEAR POLY     |
| Funnel Size       | 16"            | 16"            |
| WHEEL SIZE        | 2-1/2" Casters | 2-1/2" CASTERS |
| HEIGHT ADJUSTMENT | 48" то 67"     | 48" то 71"     |
| WEIGHT            | 12 lbs.        | 15 lbs.        |