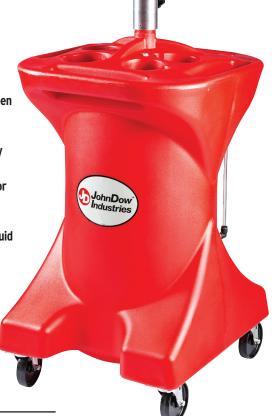

This heavy-duty **pump assist** oil drain is lightweight and durable. The virtually indestructible polyethylene construction prevents accidental damage to vehicles.

## **Features include:**

- Designed for use with most air diaphragm pump evacuation systems
- Roto-molded polyethylene construction
- Molded pockets for cap style filter wrenches
- Molded-in tool trays for convenient tool storage
- Handles on all four sides for easy maneuverability

- 16" funnel with expanded metal screen
- 4-caster design provides superior stability and mobility
- Casters are oil and chemical resistant for longer life
- Sight glass gives a quick indication of fluid level

John Dov Industries

| SPECIFICATIONS:   |                          |
|-------------------|--------------------------|
| GALLONS           | 27-GALLON                |
| MATERIAL          | ROTO-MOLDED POLYETHYLENE |
| FUNNEL SIZE       | 16"                      |
| WHEEL SIZE        | 4" Casters               |
| HEIGHT ADJUSTMENT | 45" то 70"               |
| WEIGHT            | 55 LBS.                  |