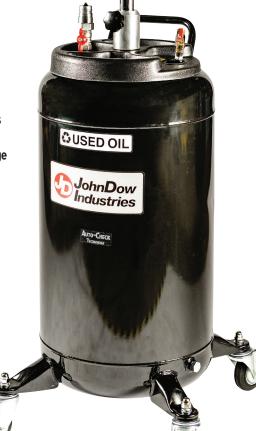

## GALLON SELF-EVACUATING HEAVY-DUTY OIL DRAIN

This Self-Evacuating oil drain is the "Top Of The Line".

Designed and built with superior quality and performance in mind.

## **Features include:**

- Auto-Check Technology for easy and automatic drain evacuation
- 25-gallon heavy-duty steel tank
- Sight glass gives a quick indication of fluid level
- Molded poly tool tray
- 4-caster design provides superior stability and mobility
- Casters are oil and chemical resistant for longer life

- 16" funnel with expanded metal screen
- 360° swivel funnel makes positioning easy
- 6' quick connect discharge hose
- Pressure relief valve for added safety
- JDI-25HDC-EA includes antifreeze identification decal

## SPECIFICATIONS:

| GALLONS           | 25-GALLON  |
|-------------------|------------|
| MATERIAL          | STEEL      |
| FUNNEL SIZE       | 16"        |
| WHEEL SIZE        | 4" CASTERS |
| HEIGHT ADJUSTMENT | 50" to 70" |
| WEIGHT            | 85 LBS.    |