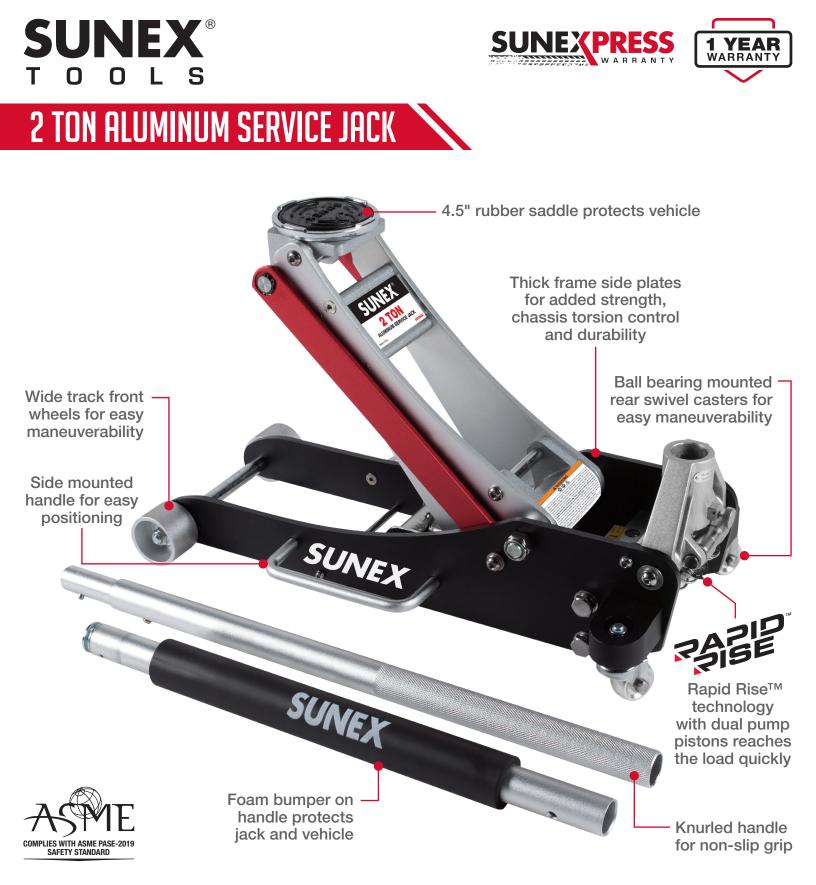

## ALUMINUM SERVICE JACK LIFT WITH CONFIDENCE AND CARRY WITH EASE

SUNEX

Lightweight aircraft-grade aluminum allows for easy maneuverability Rapid Rise<sup>™</sup> technology with dual pump pistons reaches the load quickly Thick frame side plates and reinforced lift arm for added strength, chassis torsion control and durability

## **SPECIFICATIONS FOR 6602ASJ**

| Capacity       | 2 Tons |
|----------------|--------|
| Minimum Height | 3.5"   |
| Maximum Height | 19.3"  |
| Chassis Length | 26.5"  |

| Overall Width   | 13"        |
|-----------------|------------|
| Saddle Diameter | 4.6"       |
| Handle Length   | <b>50"</b> |
| Shipping Weight | lbs.       |