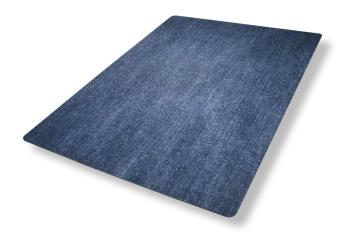

## Specialty Mats • Indoor

The beauty of an accent rug meets the functionality of a chair mat. Designed for use on hard floors, M+A Desk Chair Mats not only help protect your floor, they add some visual interest to your office space. Ditch the boring plastic mat for a beautiful design that won't crack and split like vinyl mats.

- **Glides Easily** Your chair will glide easily over the firm but beautiful surface
- Skid-Resistant Floor Protection The durable rubber backing protects your floors and keeps your mat from sliding
- Easy to Clean The stain-resistant PET surface can be vacuumed and/or wiped clean with mild detergent
- •High-definition printing makes the mats uniquely reminiscent of different woven fabrics; Astella mimics a cross-hatch woven fabric; Stonewash looks like well-worn denim; Stratford offers a classic linen look.
- Each design is available in three colors blue, grey and khaki
- Designed for placement on hard floors (will work on low-pile carpet, but not designed for anything softer)