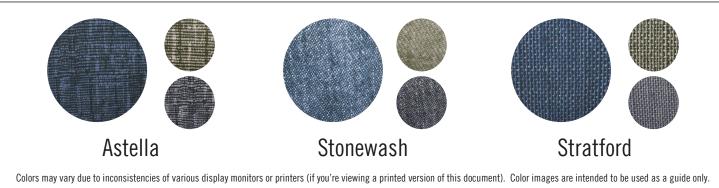

- **Glides Easily** Your chair will glide easily over the firm but beautiful surface
- Skid-Resistant Floor Protection The durable rubber backing protects your floors and keeps your mat from sliding
- Easy to Clean The stain-resistant PET surface can be vacuumed and/or wiped clean with mild detergent
- •High-definition printing makes the mats uniquely reminiscent of different woven fabrics; Astella mimics a cross-hatch woven fabric; Stonewash looks like well-worn denim; Stratford offers a classic linen look.
- Each design is available in three colors blue, grey and khaki
- Designed for placement on hard floors (will work on low-pile carpet, but not designed for anything softer)