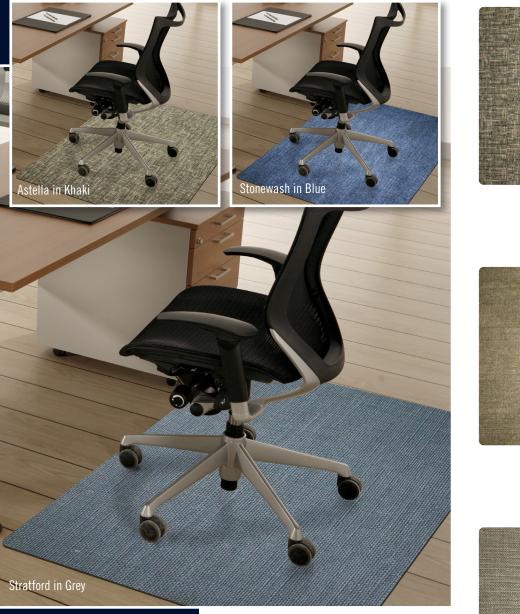

- **Glides Easily** Your chair will glide easily over the firm but beautiful surface
- Skid-Resistant Floor Protection The durable rubber backing protects your floors and keeps your mat from sliding
- Easy to Clean The stain-resistant PET surface can be vacuumed and/or wiped clean with mild detergent
- •High-definition printing makes the mats uniquely reminiscent of different woven fabrics; Astella mimics a cross-hatch woven fabric; Stonewash looks like well-worn denim; Stratford offers a classic linen look.
- Each design is available in three colors blue, grey and khaki
- Designed for placement on hard floors (will work on low-pile carpet, but not designed for anything softer)