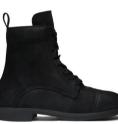

# Horizon EH/PR Safety Boot

- ASTM Certified (F2413-18) alloy toe
- Puncture Resistant (PR) certified
- Electrical Hazard (EH) certified
- ASTM F3445 Slip Resisting (SR certified)
- Durable / Waterproof Nubuck Leather •
- 8" Boot Shaft