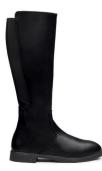

### Nova EH Safety Boot

- ASTM Certified (F2413-18) alloy toe
- Electrical Hazard (EH) certified
- ASTM F3445 Slip Resisting (SR certified)
- Accommodating Stretch Elastic for varying calf widths
- Full-Grain Leather upper
- 18"+ shaft height