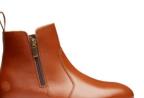

## Valence SD Safety Boot

Vegan Onyx Leather Chestnut

- Best-Selling Lightweight Design
- ASTM Certified (F2413-18) steel toe
- Static Dissipative (SD) certified
- ASTM F3445 Slip Resisting (SR certified)
- Easy On-Off Pull-On design
- 6" Boot Shaft