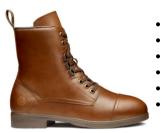

# Horizon EH/PR Safety Boot

- ASTM Certified (F2413-18) alloy toe
- Puncture Resistant (PR) certified
- Electrical Hazard (EH) certified
- ASTM F3445 Slip Resisting (SR certified)
- Durable / Waterproof Nubuck Leather •
- 8" Boot Shaft