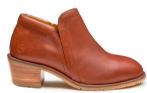

### **Gravity Safety Boot**

| Sleek Black    |
|----------------|
| Cognac Brown   |
| Vegan Blackout |

Stylish Black

- ASTM Certified (F2413-18) steel toe
- Easy On-Off Design
- **OSHA/CSA** Approved Heel-Height
  - Heat Resisting Outsole (575° F)
  - Slip Resisting Rubber outsole
  - Full-Grain Leather upper