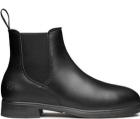

#### **Omega EH Safety Boot**

Best-Selling Lightweight Design

Bourbon Brown

Stylish Black

Jet Black

Mystic Dune Dark Lava

- ASTM Certified (F2413-18) steel toe
- Electrical Hazard (EH) certified
- ASTM F3445 Slip Resisting (SR certified)

ASTM Certified (F2413-18) steel toe

Laced and Zippered Ankle Support

ASTM Certified (F2413-18) steel toe Internal Metatarsal protection (Mt 75)

Full-Grain and Suede leather design

ASTM F3445 Slip Resisting (SR certified)

ASTM F3445 Slip Resisting (SR certified)

Full-Grain Leather upper

Easy On-Off Design

7" Boot Shaft

Full-Grain Leather upper

Antimicrobial PU Insole

7" Boot Shaft

6" Boot Shaft