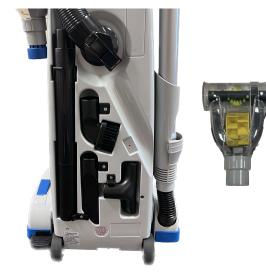

## COMMERCIAL UPRIGHT VACUUM 14" CLEANING PATH

Model 641835

- Adjustable height for easy transition between carpet and hard floor surfaces.
- LED headlight and full bag indicator.
- Deodorizing carbon HEPA filter; 2 filtration system.
- Lays completely flat for easy cleaning under low furniture.
- On-board tools including: telescopic wand; crevice tool; upholstery tool; dust brush; extension wand; small area turbo brush.
- Pigtail detachable power cord, with drop-down cord wrap.
- Easy-access magnet cap prevents metal debris from entering the vacuum.