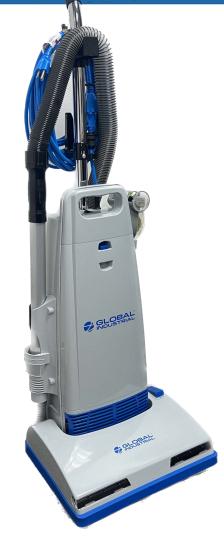

## COMMERCIAL UPRIGHT VACUUM 14" CLEANING PATH

Model 641835

- Adjustable height for easy transition between carpet and hard floor surfaces.
- LED headlight and full bag indicator.
- Deodorizing carbon HEPA filter; 2 filtration system.
- Lays completely flat for easy cleaning under low furniture.
- On-board tools including: telescopic wand; crevice tool; upholstery tool; dust brush; extension wand; small area turbo brush.
- Pigtail detachable power cord, with drop-down cord wrap.
- Easy-access magnet cap prevents metal debris from entering the vacuum.

## **SPECIFICATIONS:**

| Cleaning Path:      | 14"                                  |
|---------------------|--------------------------------------|
| Motor:              | 1000W; 9.2 Amp; Single Fan           |
| Power Cord:         | 50' detachable                       |
| Cubic Ft./Min:      | 112                                  |
| Bag Capacity:       | 6.62 Liter                           |
| Full Bag Indicator: | Yes                                  |
| Power Control:      | 1 Speed                              |
| Carpet/Floor:       | Yes                                  |
| Water Lift:         | 78"                                  |
| Dimensions:         | 14.6"L x 15.8"W x 44.9"H             |
| Weight:             | 20 Lbs.                              |
| Filtration:         | Deodorizing HEPA Filter & Filter Bag |
| Decibels:           | 69                                   |
| Hose Length:        | 6-1/2'                               |
| RPM:                | 2720                                 |
| Head Light:         | LED                                  |
| Certification:      | ETL; cETL                            |