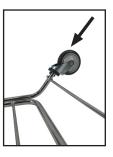

## MODEL 501 Standard Utility Cart

Place frame upside down with caster mounting holes face up. Place raceway cover on caster and insert caster stem into mounting hole. Using two 7/16 wrenches, secure caster with two bolts and two nuts. Nuts should be facing toward inside of unit. Repeat for all four casters.