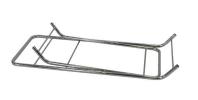

## MODEL 501 Standard Utility Cart

Place frame upside down with caster mounting holes face up. Place raceway cover on caster and insert caster stem into mounting hole. Using two 7/16 wrenches, secure caster with two bolts and two nuts. Nuts should be facing toward inside of unit. Repeat for all four casters.

step **2** 

Place frame on floor with wheels facing down.

step **3** 

While lifting the long handle, hook one end of bottom shelf over support bar. Place other end of bottom shelf on support bar of opposite side of frame. Lower handle so frame spreads apart and locks bottom shelf into place.

Place top basket onto frame.

Your utility cart is ready to use.