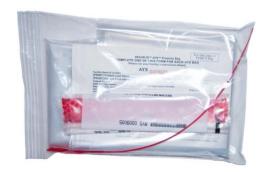

- AYS Bag 30" x 66" with 3 possible size settings (15/20/25 cubic feet) for all of the individual's belongings
- AYS Red Plastic Pull-Tie pre- printed, unique, ID number; secures AYS bag at the proper size
- SECUR-ID™ AYS 4-part Form same preprinted, unique, ID number; used to provide details of individual & belongings; copies of form go: (1) on outside of AYS bag; (2) inside AYS bag; (3) inside AYS SECUR-ID™ patient property bag.

And the AYS kit includes the keystone of the **SECUR-ID**<sup>TM</sup> product line ... the small **SECUR-ID**<sup>TM</sup> patient property bag.

• AYS **SECUR-ID™** Patient Property Bag - same pre-printed, unique, ID number; wrist receipt stays with individual; rest of bag stored remotely to safely connect individual to their property