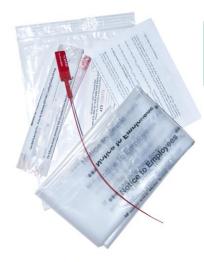

- AYS Bag 30" x 66" with 3 possible size settings (15/20/25 cubic feet) for all of the individual's belongings
- AYS Red Plastic Pull-Tie pre- printed, unique, ID number; secures AYS bag at the proper size
- SECUR-ID™ AYS 4-part Form same preprinted, unique, ID number; used to provide details of individual & belongings; copies of form go: (1) on outside of AYS bag; (2) inside AYS bag; (3) inside AYS SECUR-ID™ patient property bag.

And the AYS kit includes the keystone of the **SECUR-ID**<sup>TM</sup> product line ... the small **SECUR-ID**<sup>TM</sup> patient property bag.

• AYS **SECUR-ID™** Patient Property Bag - same pre-printed, unique, ID number; wrist receipt stays with individual; rest of bag stored remotely to safely connect individual to their property