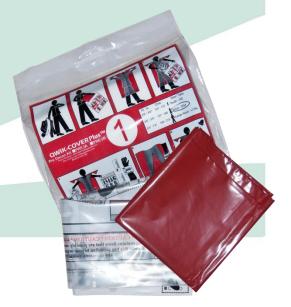

The **SECUR-ID**<sup>™</sup> Pre-Decon Kit comes in three sizes – youth, adult &

large adult – containing a red "pictogram" package. The pictogram will walk the individual through the pre-decon or initial triage process.

The **SECUR-ID**<sup>™</sup> pre-decon kit includes:

- Step-by-step pictogram instructions
- Red modesty cover
- Two (2) property bags (small for valuables and large for clothing & shoes)

The **SECUR-ID**<sup>™</sup> pre-decon kit's patented, tamper-evident technology ensures the