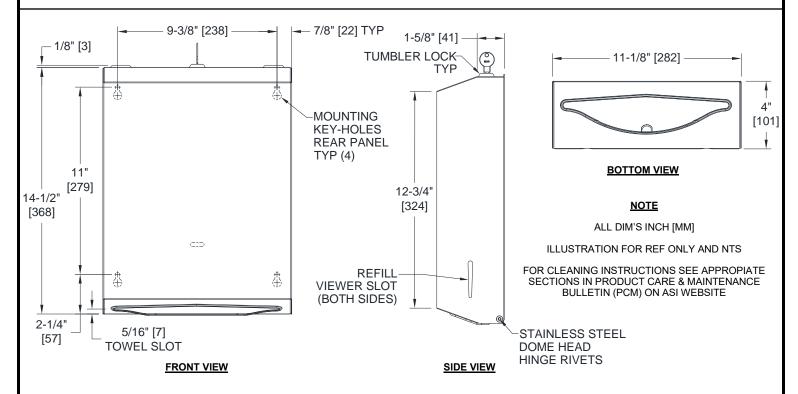

## **SPECIFICATION**

Surface Mounted Paper Towel Dispenser shall hold and dispense 525 standard multi-fold or 400 standard C-fold paper towels and shall be 22 gage type 304 stainless steel alloy 18-8. All exposed surfaces shall have matte black finish. Towel dispensing slot shall have a fully hemmed-in rolled edge for snag-free dispensing and user safety. Dispenser door shall be hung on the unit with 3/16" Dia [Ø4,8] heavy duty stainless steel dome head hinge rivets and shall be held closed with a tumbler lock keyed alike to other ASI washroom equipment. Structural assembly of body and door components shall be of welded construction. Unit shall have refill viewer slots on each side. Unit shall have internal towel stack guides. Wall below unit shall be protected against accidental door drop by self-limiting body and hinge construction.

#### **INSTALLATION**

Surface mount on wall or partition using five (5) № 10 x 1-1/2" [Ø5 x 40] self-threading pan head screws (or four (4) screws & anchors as are provided) through concealed mounting holes provided. Four (4) mounting holes through back are keyhole slots for ease in hanging unit on pre-installed screws. Center mounting hole is horizontal slot for ease of vandal resistant locking. For compliance with 2010 ADA Accessibility Standards install unit so that towel dispenser slot is 48" [1219] Maximum Above Finished Flor if clear floor access is provided or 46" [1168] Max AFF if side reach over an obstruction (vanity) is only provided.

## **OPERATION**

Towels are self-feeding as withdrawn by hand until supply is depleted. Unit may be reloaded with a partial load inplace and will continue to feed properly. Low level of towel supply is indicated by view slots from 25% capacity to empty. Locking door prevents unauthorized access or removal.