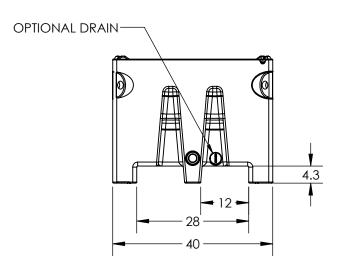

ALL DIMENSIONS ARE IN INCHES, NOMINAL, & SUBJECT TO CHANGE WITHOUT NOTICE. ALL DIMENSIONS ON ROTATIONAL MOLDED PARTS ARE SUBJECT TO A  $\pm$  3% TOLERANCE.