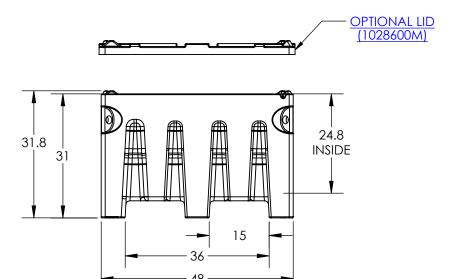

ALL DIMENSIONS ARE IN INCHES, NOMINAL, & SUBJECT TO CHANGE WITHOUT NOTICE. ALL DIMENSIONS ON ROTATIONAL MOLDED PARTS ARE SUBJECT TO A  $\pm$  3% TOLERANCE.