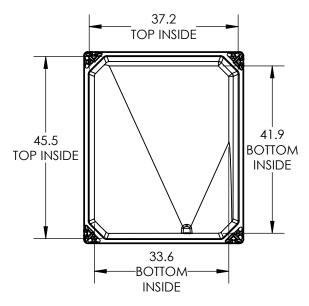

ALL DIMENSIONS ARE IN INCHES, NOMINAL, & SUBJECT TO CHANGE WITHOUT NOTICE. ALL DIMENSIONS ON ROTATIONAL MOLDED PARTS ARE SUBJECT TO A  $\pm$  3% TOLERANCE.