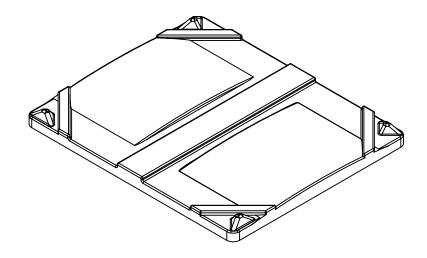

**SANI-BOX LID** Α SHEET 1 OF 1 1028600M D003232 OFFICER (OR HIS AGENT) OF THE FIRM.

ALL DIMENSIONS ARE IN INCHES, NOMINAL, & SUBJECT TO CHANGE WITHOUT NOTICE. ALL DIMENSIONS ON ROTATIONAL MOLDED PARTS ARE SUBJECT TO A  $\pm$  3% TOLERANCE.