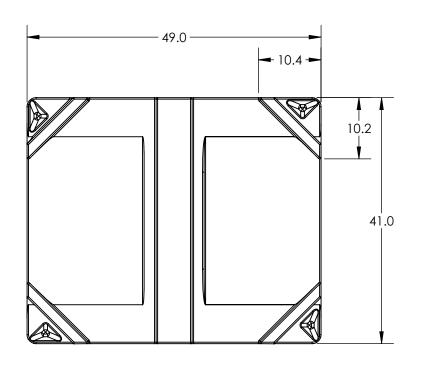

**SANI-BOX LID** Α SHEET 1 OF 1 1028600M D003232 OFFICER (OR HIS AGENT) OF THE FIRM.

ALL DIMENSIONS ARE IN INCHES, NOMINAL, & SUBJECT TO CHANGE WITHOUT NOTICE. ALL DIMENSIONS ON ROTATIONAL MOLDED PARTS ARE SUBJECT TO A  $\pm$  3% TOLERANCE.