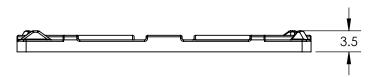

**SANI-BOX LID** Α SHEET 1 OF 1 1028600M D003232 OFFICER (OR HIS AGENT) OF THE FIRM.

ALL DIMENSIONS ARE IN INCHES, NOMINAL, & SUBJECT TO CHANGE WITHOUT NOTICE. ALL DIMENSIONS ON ROTATIONAL MOLDED PARTS ARE SUBJECT TO A  $\pm$  3% TOLERANCE.