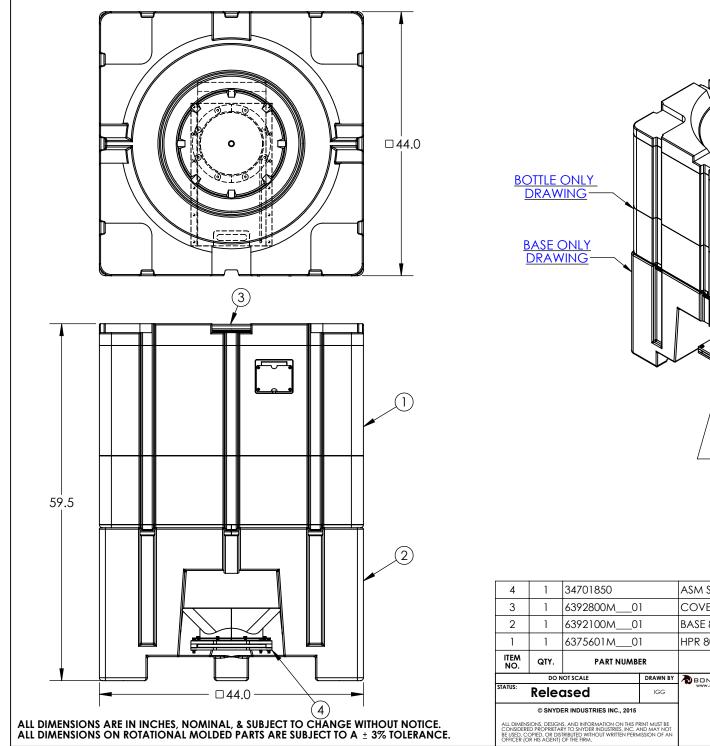

| DITLE ONLY<br>DRAWING<br>BASE ONLY<br>DRAWING                                                                                                                                                          | Image: constraint of the second sec |
|--------------------------------------------------------------------------------------------------------------------------------------------------------------------------------------------------------|----------------------------------------------------------------------------------------------------------------------------------------------------------------------------------------------------------------------------------------------------------------------------------------------------------------------------------------------------------------------------------------------------------------------------------------------------------------------------------------------------------------------------------------------------------------------------------------------------------------------------------------------------------------------------------------------------------------------------------------------------------------------------------------------------------------------------------------------------------------------------------------------------------------------------------------------------------------------------------------------------------------------------------------------------------------------------------------------------------------------------------------------------------------------------------------------------------------------------------------------------------------------------------------------------------------------------------------------------------------------------------------------------------------------------------------------------------------------------------------------------------------------------------------------------------------------------------------------------------------------------------------------------------------------------------------------------------------------------------------------------------------------------------------------------------------------------------------------------------------------------------------------------------------------------------------------------------------------------------------------------------------------------------------------------------------------------------------------------------------|
| 1 34701850                                                                                                                                                                                             | ASM SLIDE GATE 10IN 8090STD                                                                                                                                                                                                                                                                                                                                                                                                                                                                                                                                                                                                                                                                                                                                                                                                                                                                                                                                                                                                                                                                                                                                                                                                                                                                                                                                                                                                                                                                                                                                                                                                                                                                                                                                                                                                                                                                                                                                                                                                                                                                                    |
| 1 6392800M01                                                                                                                                                                                           | COVER 8095 HPR                                                                                                                                                                                                                                                                                                                                                                                                                                                                                                                                                                                                                                                                                                                                                                                                                                                                                                                                                                                                                                                                                                                                                                                                                                                                                                                                                                                                                                                                                                                                                                                                                                                                                                                                                                                                                                                                                                                                                                                                                                                                                                 |
| 1 6392100M01                                                                                                                                                                                           | BASE 8090 HPR<br>HPR 8095-46CF BTM DSCRG CT                                                                                                                                                                                                                                                                                                                                                                                                                                                                                                                                                                                                                                                                                                                                                                                                                                                                                                                                                                                                                                                                                                                                                                                                                                                                                                                                                                                                                                                                                                                                                                                                                                                                                                                                                                                                                                                                                                                                                                                                                                                                    |
| 1 6375601M01                                                                                                                                                                                           |                                                                                                                                                                                                                                                                                                                                                                                                                                                                                                                                                                                                                                                                                                                                                                                                                                                                                                                                                                                                                                                                                                                                                                                                                                                                                                                                                                                                                                                                                                                                                                                                                                                                                                                                                                                                                                                                                                                                                                                                                                                                                                                |
| QTY. PART NUMBER   DO NOT SCALE DRAWN BY   Released IGG   © SNYDER INDUSTRIES INC., 2015                                                                                                               | DESCRIPTION   DEDNAR PLASTICS IIIIE: ASM HPR 8095-46CF CT A   10IN-SLG SHEET 1 OF 1                                                                                                                                                                                                                                                                                                                                                                                                                                                                                                                                                                                                                                                                                                                                                                                                                                                                                                                                                                                                                                                                                                                                                                                                                                                                                                                                                                                                                                                                                                                                                                                                                                                                                                                                                                                                                                                                                                                                                                                                                            |
| SIONS, DESIGNS, AND INFORMATION ON THIS PRINT MUST BE<br>ED PROPRIETARY TO SNYDER INDUSTRIES, INC. AND MAY NOT<br>OPIED, OR DISTIBUITED WITHOUT WRITTEN PERMISSION OF AN<br>DR HIS AGENT] OF THE FIRM. | PART NO. 6375601M ENG. ID. A004484                                                                                                                                                                                                                                                                                                                                                                                                                                                                                                                                                                                                                                                                                                                                                                                                                                                                                                                                                                                                                                                                                                                                                                                                                                                                                                                                                                                                                                                                                                                                                                                                                                                                                                                                                                                                                                                                                                                                                                                                                                                                             |