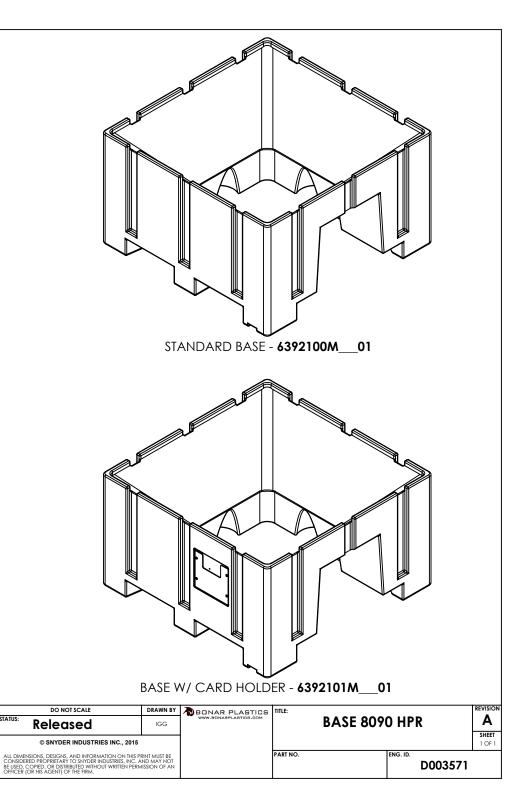

| DITLE ONLY<br>DRAWING<br>BASE ONLY<br>DRAWING                                                                                                                                                          | Image: constraint of the second sec |
|--------------------------------------------------------------------------------------------------------------------------------------------------------------------------------------------------------|----------------------------------------------------------------------------------------------------------------------------------------------------------------------------------------------------------------------------------------------------------------------------------------------------------------------------------------------------------------------------------------------------------------------------------------------------------------------------------------------------------------------------------------------------------------------------------------------------------------------------------------------------------------------------------------------------------------------------------------------------------------------------------------------------------------------------------------------------------------------------------------------------------------------------------------------------------------------------------------------------------------------------------------------------------------------------------------------------------------------------------------------------------------------------------------------------------------------------------------------------------------------------------------------------------------------------------------------------------------------------------------------------------------------------------------------------------------------------------------------------------------------------------------------------------------------------------------------------------------------------------------------------------------------------------------------------------------------------------------------------------------------------------------------------------------------------------------------------------------------------------------------------------------------------------------------------------------------------------------------------------------------------------------------------------------------------------------------------------------|
| 1 34701850                                                                                                                                                                                             | ASM SLIDE GATE 10IN 8090STD                                                                                                                                                                                                                                                                                                                                                                                                                                                                                                                                                                                                                                                                                                                                                                                                                                                                                                                                                                                                                                                                                                                                                                                                                                                                                                                                                                                                                                                                                                                                                                                                                                                                                                                                                                                                                                                                                                                                                                                                                                                                                    |
| 1 6392800M01                                                                                                                                                                                           | COVER 8095 HPR                                                                                                                                                                                                                                                                                                                                                                                                                                                                                                                                                                                                                                                                                                                                                                                                                                                                                                                                                                                                                                                                                                                                                                                                                                                                                                                                                                                                                                                                                                                                                                                                                                                                                                                                                                                                                                                                                                                                                                                                                                                                                                 |
| 1 6392100M01                                                                                                                                                                                           | BASE 8090 HPR<br>HPR 8095-46CF BTM DSCRG CT                                                                                                                                                                                                                                                                                                                                                                                                                                                                                                                                                                                                                                                                                                                                                                                                                                                                                                                                                                                                                                                                                                                                                                                                                                                                                                                                                                                                                                                                                                                                                                                                                                                                                                                                                                                                                                                                                                                                                                                                                                                                    |
| 1 6375601M01                                                                                                                                                                                           |                                                                                                                                                                                                                                                                                                                                                                                                                                                                                                                                                                                                                                                                                                                                                                                                                                                                                                                                                                                                                                                                                                                                                                                                                                                                                                                                                                                                                                                                                                                                                                                                                                                                                                                                                                                                                                                                                                                                                                                                                                                                                                                |
| QTY. PART NUMBER   DO NOT SCALE DRAWN BY   Released IGG   © SNYDER INDUSTRIES INC., 2015                                                                                                               | DESCRIPTION   DEDNAR PLASTICS IIIIE: ASM HPR 8095-46CF CT A   10IN-SLG SHEET 1 OF 1                                                                                                                                                                                                                                                                                                                                                                                                                                                                                                                                                                                                                                                                                                                                                                                                                                                                                                                                                                                                                                                                                                                                                                                                                                                                                                                                                                                                                                                                                                                                                                                                                                                                                                                                                                                                                                                                                                                                                                                                                            |
| SIONS, DESIGNS, AND INFORMATION ON THIS PRINT MUST BE<br>ED PROPRIETARY TO SNYDER INDUSTRIES, INC. AND MAY NOT<br>OPIED, OR DISTIBUITED WITHOUT WRITTEN PERMISSION OF AN<br>DR HIS AGENT] OF THE FIRM. | PART NO. 6375601M ENG. ID. A004484                                                                                                                                                                                                                                                                                                                                                                                                                                                                                                                                                                                                                                                                                                                                                                                                                                                                                                                                                                                                                                                                                                                                                                                                                                                                                                                                                                                                                                                                                                                                                                                                                                                                                                                                                                                                                                                                                                                                                                                                                                                                             |