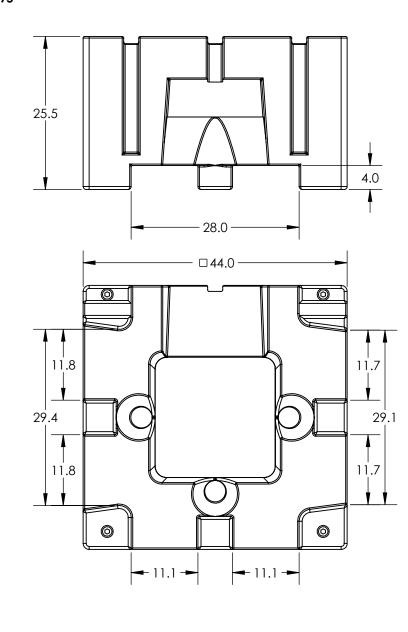

- 🗆 44.0 -CARD HOLDER LOCATION Ø21.4 OPENING 34.0 52.9 Ø10.3 **i** 1 **i** OUTLET 45° IGG WWW.BDNAR PLASTICS. COM HPR 8095-46CF BTM DSCRG REVISION DO NOT SCALE Α STATUS: Released CT SHEET © SNYDER INDUSTRIES INC., 2015 1 OF 1 ALL DIMENSIONS ARE IN INCHES, NOMINAL, & SUBJECT TO CHANGE WITHOUT NOTICE. ALL DIMENSIONS ON ROTATIONAL MOLDED PARTS ARE SUBJECT TO A  $\pm$  3% TOLERANCE. PART NO. ENG. ID. ALL DIMENSIONS, DESIGNS, AND INFORMATION ON THIS PRINT MUST BE CONSIDERED PROPRIETARY TO SNYDER INDUSTRIES, INC. AND MAY NOT BE USED, COPIED, OR DISTRIBUTED WITHOUT WRITTEN PERMISSION OF AN OFFICER (OR HIS AGENT) OF THE FIRM. D003573 6375601M\_\_\_01