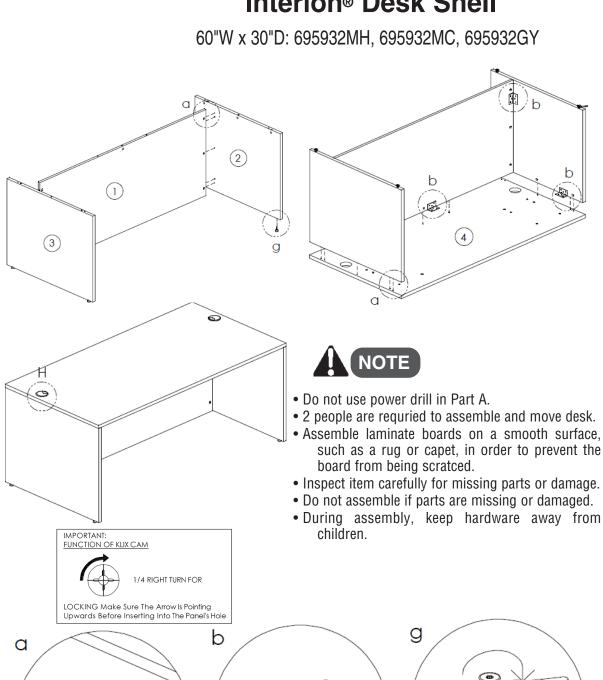

#### Interion® Desk Shell

48"W x 24"D: 695931MH, 695931MC, 695931GY

- Do not use power drill in Part A.
- 2 people are requried to assemble and move desk.
- Assemble laminate boards on a smooth surface, such as a rug or capet, in order to prevent the board from being scratced.
- Inspect item carefully for missing parts or damage.
- Do not assemble if parts are missing or damaged.
- During assembly, keep hardware away from children.