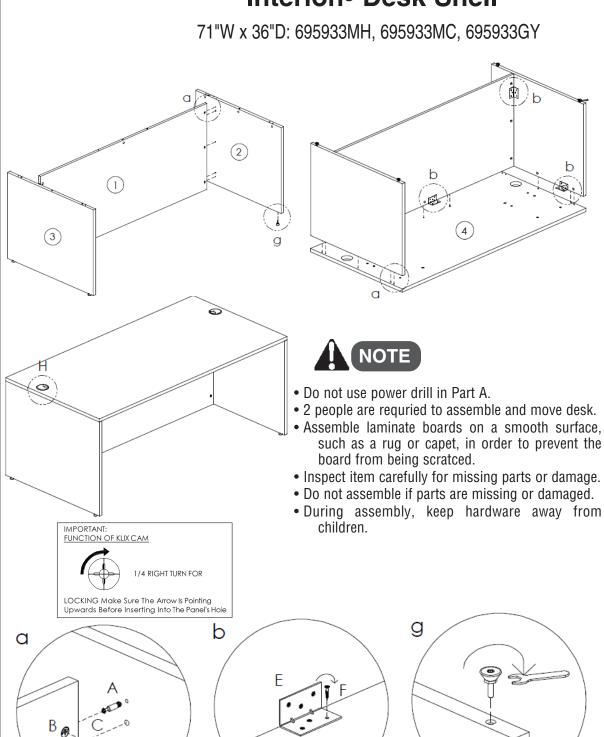

|  |  |  |
| D                | 13       |             |  |  |  |
| Е                | 5        | 30X45X2     |  |  |  |
| F                | 30       | #8X5/8      |  |  |  |
| G                | 4        | M6X25       |  |  |  |
| Н                | 2        |             |  |  |  |
| ı                | 1        | Wrench      |  |  |  |
|                  | <u> </u> | -           |  |  |  |



## globalindustrial.com

| Assembly Instructions | Instrucciones de Ensamblaje     | Directives d'assemblage |
|-----------------------|---------------------------------|-------------------------|
| Customer Service      | Servicio de atención al Cliente | Service à la clientèle  |
| US: 1-800-645-2986    | US: 1-800-645-2986              | Canada: 888-645-2986    |

#### Interion® Desk Shell