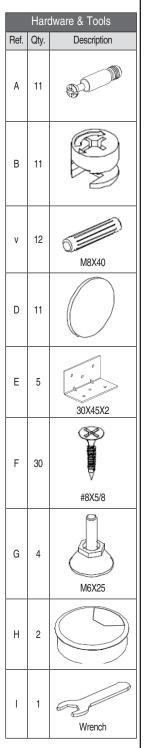

#### Interion® Desk Shell

| Hardware & Tools |          |             |  |  |  |
|------------------|----------|-------------|--|--|--|
| Ref.             | Qty.     | Description |  |  |  |
| A                | 13       |             |  |  |  |
| В                | 13       |             |  |  |  |
| V                | 10       | M8X40       |  |  |  |
| D                | 13       |             |  |  |  |
| Е                | 5        | 30X45X2     |  |  |  |
| F                | 30       | #8X5/8      |  |  |  |
| G                | 4        | M6X25       |  |  |  |
| Н                | 2        |             |  |  |  |
| ı                | 1        | Wrench      |  |  |  |
|                  | <u> </u> | -           |  |  |  |