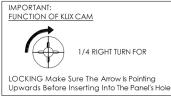

#### Interion® Desk Shell

| Hardware & Tools |          |             |  |  |  |
|------------------|----------|-------------|--|--|--|
| Ref.             | Qty.     | Description |  |  |  |
| A                | 13       |             |  |  |  |
| В                | 13       |             |  |  |  |
| V                | 10       | M8X40       |  |  |  |
| D                | 13       |             |  |  |  |
| Е                | 5        | 30X45X2     |  |  |  |
| F                | 30       | #8X5/8      |  |  |  |
| G                | 4        | M6X25       |  |  |  |
| Н                | 2        |             |  |  |  |
| ı                | 1        | Wrench      |  |  |  |
|                  | <u> </u> | -           |  |  |  |