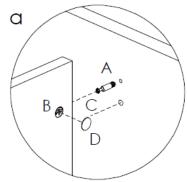

| Assembly Instructions | Instrucciones de Ensamblaje     | Directives d'assemblage |
|-----------------------|---------------------------------|-------------------------|
| Customer Service      | Servicio de atención al Cliente | Service à la clientèle  |
| US: 1-800-645-2986    | US: 1-800-645-2986              | Canada: 888-645-2986    |

#### Interion® Desk Shell

48"W x 24"D: 695931MH, 695931MC, 695931GY









- Do not use power drill in Part A.
- 2 people are requried to assemble and move desk.
- Assemble laminate boards on a smooth surface, such as a rug or capet, in order to prevent the board from being scratced.
- Inspect item carefully for missing parts or damage.
- Do not assemble if parts are missing or damaged.
- During assembly, keep hardware away from children.















# globalindustrial.com 1.800.645.1232

| Assembly Instructions | Instrucciones de Ensamblaje     | Directives d'assemblage |
|-----------------------|---------------------------------|-------------------------|
| Customer Service      | Servicio de atención al Cliente | Service à la clientèle  |
| US: 1-800-645-2986    | US: 1-800-645-2986              | Canada: 888-645-2986    |

#### Interion® Desk Shell



| Hardware & Tools |          |             |  |  |  |
|------------------|----------|-------------|--|--|--|
| Ref.             | Qty.     | Description |  |  |  |
| A                | 13       |             |  |  |  |
| В                | 13       |             |  |  |  |
| V                | 10       | M8X40       |  |  |  |
| D                | 13       |             |  |