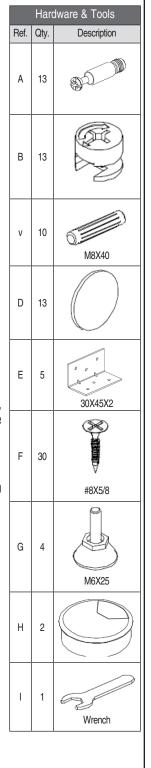

#### Interion® Desk Shell

| Hardware & Tools |          |             |  |  |  |
|------------------|----------|-------------|--|--|--|
| Ref.             | Qty.     | Description |  |  |  |
| A                | 13       |             |  |  |  |
| В                | 13       |             |  |  |  |
| V                | 10       | M8X40       |  |  |  |
| D                | 13       |             |  |  |  |
| Е                | 5        | 30X45X2     |  |  |  |
| F                | 30       | #8X5/8      |  |  |  |
| G                | 4        | M6X25       |  |  |  |
| Н                | 2        |             |  |  |  |
| ı                | 1        | Wrench      |  |  |  |
|                  | <u> </u> | -           |  |  |  |