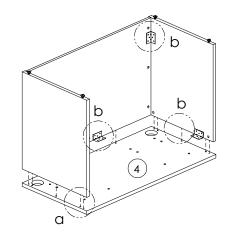

#### Interion® Desk Shell

| Hardware & Tools |          |             |  |  |  |
|------------------|----------|-------------|--|--|--|
| Ref.             | Qty.     | Description |  |  |  |
| A                | 13       |             |  |  |  |
| В                | 13       |             |  |  |  |
| V                | 10       | M8X40       |  |  |  |
| D                | 13       |             |  |  |  |
| Е                | 5        | 30X45X2     |  |  |  |
| F                | 30       | #8X5/8      |  |  |  |
| G                | 4        | M6X25       |  |  |  |
| Н                | 2        |             |  |  |  |
| ı                | 1        | Wrench      |  |  |  |
|                  | <u> </u> | -           |  |  |  |