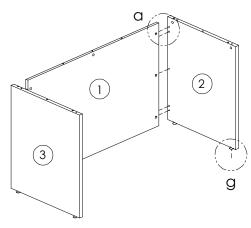

#### Interion® Desk Shell

| Hardware & Tools |          |             |  |  |  |
|------------------|----------|-------------|--|--|--|
| Ref.             | Qty.     | Description |  |  |  |
| A                | 13       |             |  |  |  |
| В                | 13       |             |  |  |  |
| V                | 10       | M8X40       |  |  |  |
| D                | 13       |             |  |  |  |
| Е                | 5        | 30X45X2     |  |  |  |
| F                | 30       | #8X5/8      |  |  |  |
| G                | 4        | M6X25       |  |  |  |
| Н                | 2        |             |  |  |  |
| ı                | 1        | Wrench      |  |  |  |
|                  | <u> </u> | -           |  |  |  |