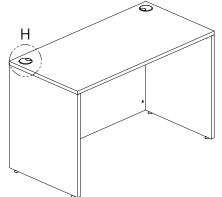

#### Interion® Desk Shell

| Hardware & Tools |          |             |  |  |  |
|------------------|----------|-------------|--|--|--|
| Ref.             | Qty.     | Description |  |  |  |
| A                | 13       |             |  |  |  |
| В                | 13       |             |  |  |  |
| V                | 10       | M8X40       |  |  |  |
| D                | 13       |             |  |  |  |
| Е                | 5        | 30X45X2     |  |  |  |
| F                | 30       | #8X5/8      |  |  |  |
| G                | 4        | M6X25       |  |  |  |
| Н                | 2        |             |  |  |  |
| ı                | 1        | Wrench      |  |  |  |
|                  | <u> </u> | -           |  |  |  |