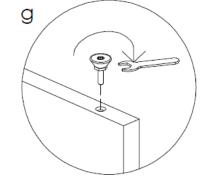

1232

| Assembly Instructions | Instrucciones de Ensamblaje     | Directives d'assemblage |
|-----------------------|---------------------------------|-------------------------|
| Customer Service      | Servicio de atención al Cliente | Service à la clientèle  |
| US: 1-800-645-2986    | US: 1-800-645-2986              | Canada: 888-645-2986    |

#### Interion® Desk Shell

48"W x 24"D: 695931MH, 695931MC, 695931GY









- Do not use power drill in Part A.
- 2 people are requried to assemble and move desk.
- Assemble laminate boards on a smooth surface, such as a rug or capet, in order to prevent the board from being scratced.
- Inspect item carefully for missing parts or damage.
- Do not assemble if parts are missing or damaged.
- During assembly, keep hardware away from children.















# globalindustrial.com 1.800.645.1232

| Assembly Instructions | Instrucciones de Ensamblaje     | Directives d'assemblage |
|-----------------------|---------------------------------|-------------------------|
| Customer Service      | Servicio de atención al Cliente | Service à la clientèle  |
| US: 1-800-645-2986    | US: 1-800-645-2986              | Canada: 888-645-2986    |

#### Interion® Desk Shell



| Hardware & Tools |          |             |  |  |  |
|------------------|----------|-------------|--|--|--|
| Ref.             | Qty.     | Description |  |  |  |
| A                | 13       |             |  |  |  |
| В                | 13       |             |  |  |  |
| V                | 10       | M8X40       |  |  |  |
| D                | 13       |             |