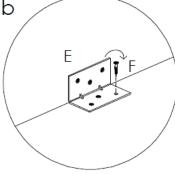

| Assembly Instructions | Instrucciones de Ensamblaje     | Directives d'assemblage |
|-----------------------|---------------------------------|-------------------------|
| Customer Service      | Servicio de atención al Cliente | Service à la clientèle  |
| US: 1-800-645-2986    | US: 1-800-645-2986              | Canada: 888-645-2986    |

#### Interion® Desk Shell

48"W x 24"D: 695931MH, 695931MC, 695931GY









- Do not use power drill in Part A.
- 2 people are requried to assemble and move desk.
- Assemble laminate boards on a smooth surface, such as a rug or capet, in order to prevent the board from being scratced.
- Inspect item carefully for missing parts or damage.
- Do not assemble if parts are missing or damaged.
- During assembly, keep hardware away from children.















# globalindustrial.com 1.800.645.1232

| Assembly Instructions | Instrucciones de Ensamblaje     | Directives d'assemblage |
|-----------------------|---------------------------------|-------------------------|
| Customer Service      | Servicio de atención al Cliente | Service à la clientèle  |
| US: 1-800-645-2986    | US: 1-800-645-2986              | Canada: 888-645-2986    |

#### Interion® Desk Shell



| Hardware & Tools |          |             |  |  |  |
|------------------|----------|-------------|--|--|--|
| Ref.             | Qty.     | Description |  |  |  |
| A                | 13       |             |  |  |  |
| В                | 13       |             |  |  |  |
| V                | 10       | M8X40       |  |  |  |
| D                | 13       |             |  |  |