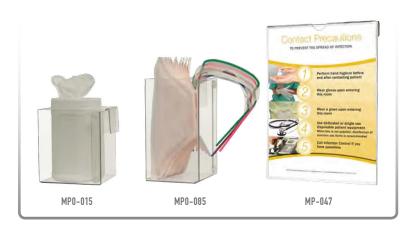

### Accessories (each sold separately):

- Clip-On Caddy Dispensers: MP-015 and MP-085
- Sign Holder MP-047