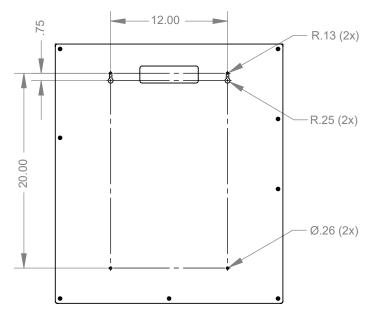

## Primary Area for Product Usage:

· Anywhere personal protection equipment is needed

#### Dispenses:

- Top left: Gowns, aprons, or coveralls/jumpsuits no larger than 14.90"W x 4.50"D (37.8 cm x 11.4 cm)
- Top right: Box(es) no larger than 8.10"W x 9.90"H x 4.50"D (20.6 cm x 25.1 cm x 11.4 cm)
- Middle right: Box(es) no larger than 8.00"W x 5.30"H x 4.50"D (20.3 cm x 13.5 cm x 11.4 cm)
- Bottom: Box(es) up to 11.50"W x 5.50"H x 4.50"D (29.2 cm x 14.0 cm x 11.4 cm), and/or miscellaneous items

### Package Specifications:

- 26"L x 6"W x 32"H (66.0 cm x 15.2 cm x 81.3 cm)
- 12.0 lbs (5.4 kg) approximated

#### Product Specifications (overall external dimensions):

- 23.38"W x 26.63"H x 4.75"D (59.4 cm x 67.6 cm x 12.1 cm)
- 7.8 lbs (3.5 kg) approximated

### **Mounting Specifications:**



# PS016-0233

# BOWMAN® Signature Series - Protection System

Installation Instructions/Characteristics & Care

### Installation

Always mount dispensers securely prior to loading with product.



- Mount securely to a wall with screws approved and supplied by building maintenance.
- Dispenser can be mounted onto a BOWMAN® door or wall hanger through the cutout in the back. (Please see datasheet of chosen hanger for details.)



### Parts included:

Dispenser

### Tools Required:

No tools required to assemble dispenser

# Care and Construction ABS Plastic

## **Material Characteristics**

# Designed for Long-Term, Heavy-Duty Applications

The combination of copolymers (Acrylonitrile, Butadiene, and Styrene) gives ABS an excellent combination of strength, rigidity, and toughness. The fau