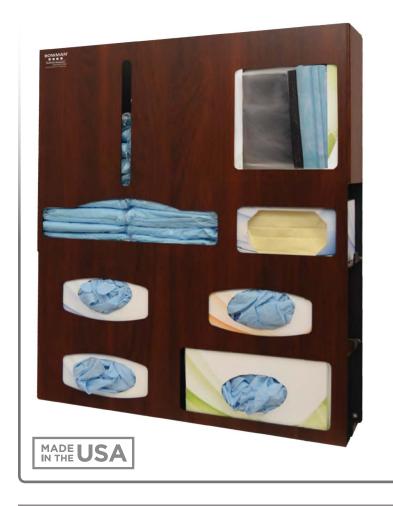

### **Product Description:**

- · Protection System
- Holds disposable or reuseable gowns, aprons, or coveralls/ jumpsuits, three - four boxes of gloves, one box of earloop masks, one box of face shields, and miscellaneous items
- Keyholes for wall mounting, or door hanger cut out for use with wall or door hanger
- BOWMAN® Signature Series Cherry Fauxwood ABS Plastic

#### Dispenses:

- Top left: Gowns, aprons, or coveralls/jumpsuits no larger than 14.90"W x 4.50"D (37.8 cm x 11.4 cm)
- Top right: Box(es) no larger than 8.10"W x 9.90"H x 4.50"D (20.6 cm x 25.1 cm x 11.4 cm)
- Middle right: Box(es) no larger than 8.00"W x 5.30"H x 4.50"D (20.3 cm x 13.5 cm x 11.4 cm)
- Bottom: Box(es) up to 11.50"W x 5.50"H x 4.50"D (29.2 cm x 14.0 cm x 11.4 cm), and/or miscellaneous items