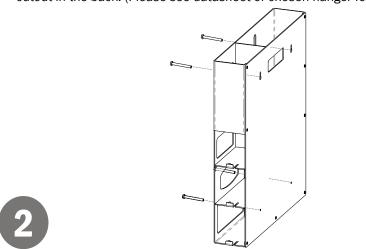

### Installation

Always mount dispensers securely prior to loading with product.

- Mount securely to a wall with screws approved and supplied by building maintenance.
- Dispenser can be mounted onto a BOWMAN® door or wall hanger through the cutout in the back. (Please see datasheet of chosen hanger for details.)