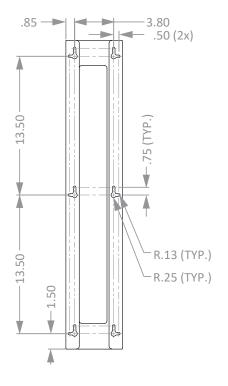

# **Product Specifications** (overall external dimensions):

- 5.50"W x 30.04"H x 3.94"D (14.0 cm x 76.3 cm x 10.0 cm)
- 3.5 lbs (1.6 kg) approximated

# **Mounting Specifications:**