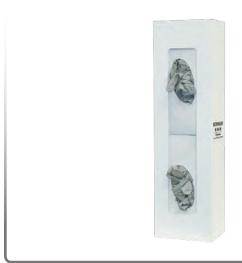

# Related Products (each sold separately):

• GB-068: Glove Box Dispenser - Space Saver - Double (shown below)