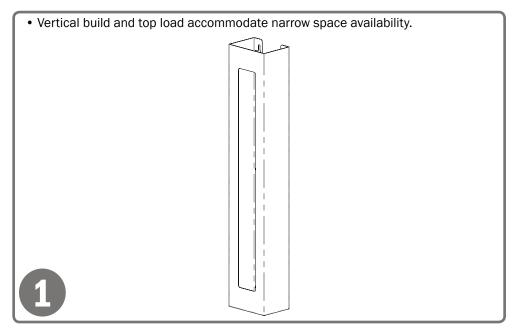

# **Product Description:**

- Glove Box Dispenser Space Saver Triple
- · Holds three boxes of gloves
- Two-way keyholes for vertical or horizontal wall mounting
- White Powder-Coated Steel