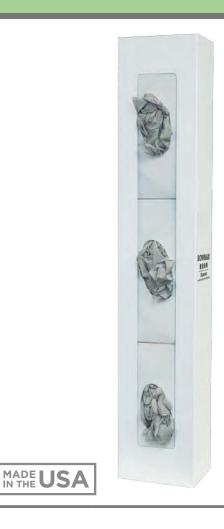

# **Product Description:**

- Glove Box Dispenser Space Saver Triple
- · Holds three boxes of gloves
- Two-way keyholes for vertical or horizontal wall mounting
- White Powder-Coated Steel

# <u>Dispenses:</u>

- Box(es) no larger than 5.25"W x 10.00"H x 3.75"D (13.3 cm x 25.4 cm x 9.5 cm)
- Box(es) no smaller than 3.60"W x 9.00"H x 3.00"D (9.1 cm x 22.9 cm x 7.6 cm)