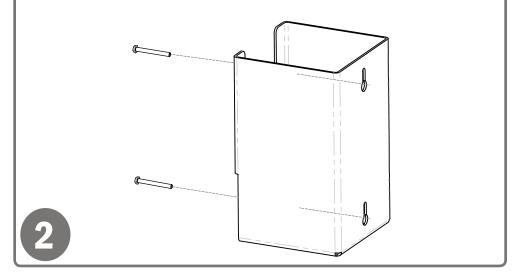

## Installation

Always mount dispensers securely prior to loading with product.

· Mount securely to a wall with screws approved and supplied by building maintenance.

### **Tools Required:**

No tools required to assemble dispenser

©2019 BOWMAN® Manufacturing Company, Inc. All Rights Reserved. Product specifications subject to change without notification. Consumables not included. CL0070212TDSc