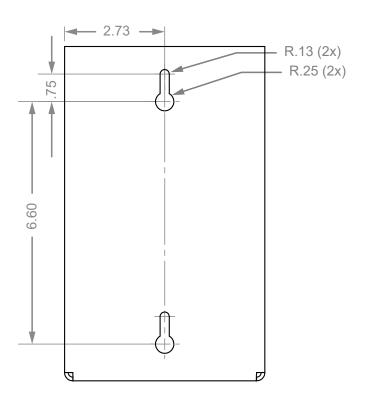

al Boxed Shoe Cover/ Cap/Other



### **Product Description:**

- Scrub Brush Dispenser
- Holds one box of scrub brushes
- Keyholes for wall mounting
- Quartz Beige ABS Plastic

### Primary Area for Product Usage:

- Surgical/procedure areas
- Any location where scrub brushes are needed

#### **Dispenses:**

- Box(es) no larger than 5.25"W x 20.00"H x 5.25"D (13.3 cm x 50.8 cm x 13.3 cm)
- Box(es) no smaller than 4.75"W x 8.00"H x 5.00"D (12.1 cm x 20.3 cm x 12.7 cm)

### Package Specifications:

- Package Quantity: 6 per case
- 16"L x 12"W x 12"H (40.6 cm x 30.5 cm x 30.5 cm)
- 7.0 lbs (3.2 kg) approximated

**Product Specifications** (overall external dimensions):

- 5.45"W x 9.10"H x 5.45"D (13.8 cm x 23.1 cm x 13.8 cm)
- 0.8 lbs (0.3 kg) approximated

### **Mounting Specifications:**





Dispensers

**BOWMAN<sup>®</sup>** 

# <u>CL007-0212</u> Scrub Brush Dispenser

Installation Instructions/Characteristics & Care

## Installation

Always mount dispensers securely prior to loading with product.



· Mount securely to a wall with screws approved and supplied by building maintenance.

## **Characteristics & Care ABS** Plastic

### **Material Characteristics**

**Designed for Long-Term, Heavy-Duty** Applications

The combination of copolymers (Acrylonitrile, Butadiene, and Styrene) gives ABS an excellent combination of strength, rigidity, and toughness.

ABS is chemical, stress-crack resistant, dimensionally stable, and will hold up to long-term use. It possesses high strength and performance characteristics at a reasonable cost.



Use mild soap and water to clean. Petro