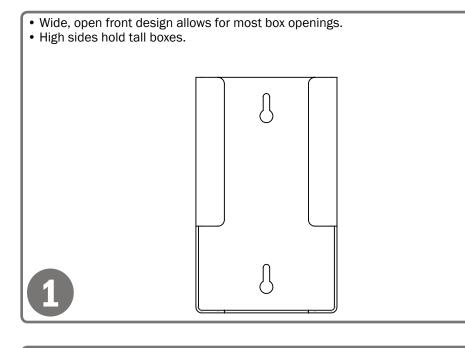

### **Product Description:**

- Scrub Brush Dispenser
- Holds one box of scrub brushes
- Keyholes for wall mounting
- Quartz Beige ABS Plastic

### Parts included:

Dispenser