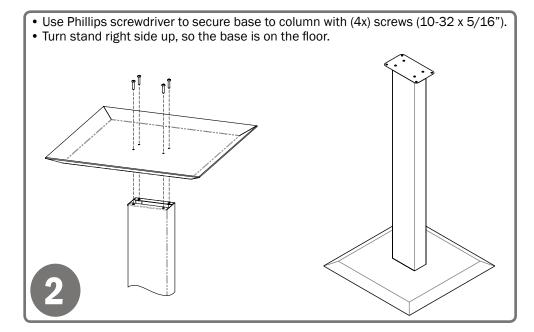

# Installation

Always mount dispensers securely prior to loading with product.

### Parts included:

- Column
- Base
- Hardware

#### • (8x) Screws: (4x) for stand, (4x) included to attach companion product (Phillips type 10-32 x 5/16")