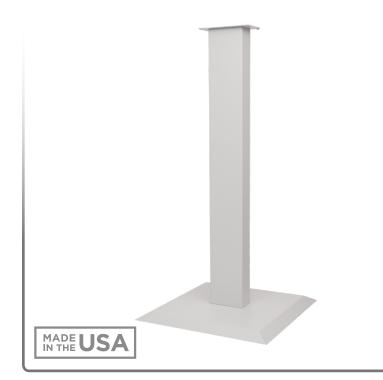

### **Product Description:**

- Floor Stand Accommodates a variety of BOWMAN® Respiratory Hygiene Stations
- Column with square base and mounting top plate for companion product
- Hardware is included
- Made of White Powder-Coated Steel

### Dispenses:

Accommodates a variety of BOWMAN® Hygiene Stations

### Package Specifications:

- Package Quantity: 1 per case
- 36"L x 20"W x 6"H (91.4 cm x 50.8 cm x 15.2 cm)
- 20.0 lbs (9.1 kg) approximated

Product Specifications (overall external dimensions):

- 18.00"W x 36.06"H x 18.00"D (45.7 cm x 91.6 cm x 45.7 cm)
- 16.0 lbs (7.3 kg) approximated