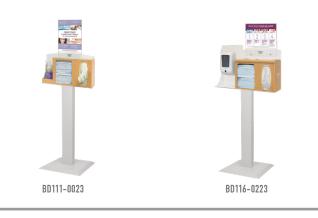

### **Related Products (sold as kits):**

- BD111-0023, Cover Your Cough Compliance Kit
  - RS001-0223, Respiratory Hygiene Station
  - KS010-0434, Floor Stand
  - MP-070, Sign Holder Vertical
- BD116-0023, Cover Your Cough Compliance Kit
  - RS005-0223, Respiratory Hygiene Station Locking
  - KS010-0434, Floor Stand
  - MP-075, Sign Holder Horizontal