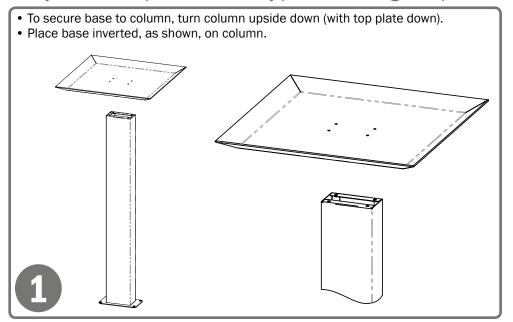

# Installation

Always mount dispensers securely prior to loading with product.

### Parts included:

- Column
- Base
- Hardware

#### • (8x) Screws: (4x) for stand, (4x) included to attach companion product (Phillips type 10-32 x 5/16")