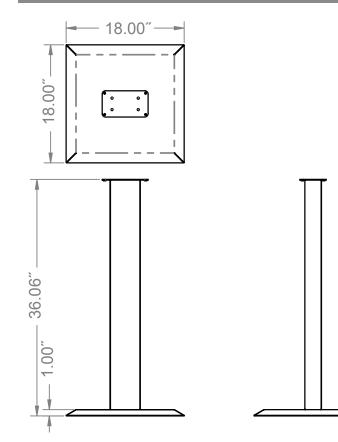

### Package Specifications:

- Package Quantity: 1 per case
- 36"L x 20"W x 6"H (91.4 cm x 50.8 cm x 15.2 cm)
- 20.0 lbs (9.1 kg) approximated

Product Specifications (overall external dimensions):

- 18.00"W x 36.06"H x 18.00"D (45.7 cm x 91.6 cm x 45.7 cm)
- 16.0 lbs (7.3 kg) approximated

### **Mounting Specifications:**

Dispensers Organize · Contain · Comply

**BOWMAN<sup>®</sup>** 