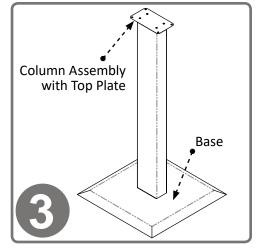

Turn stand right side up, so the base is on the floor.

Attach the RS001-0212 Respiratory Hygiene Station to the column using (4x) screws included with stand. Tighten.

To mount the MP-070 Sign Holder, place the lip of the holder over the front edge of the dispenser, lining up holes. With a flathead screwdriver, attach using (2x) barrel screws included with sign holder.