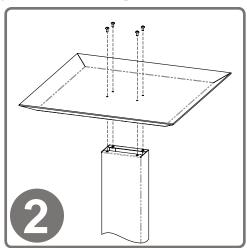

### Assembly

Always mount dispensers securely prior to loading with product.

To secure base to column, turn column upside down (with top plate down) and place base inverted, as shown, on column.

Use Phillips screwdriver to secure base to column with (4x) screws  $(10-32 \times 5/16")$ .