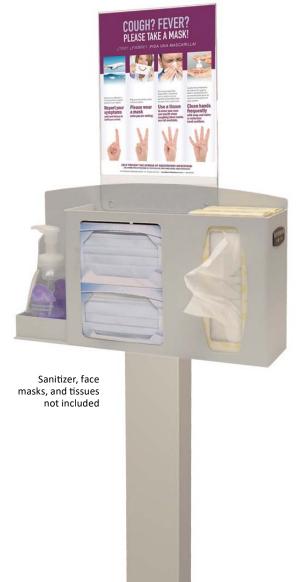

## **BD111–0012** Cover Your Cough Compliance Kit

### **Product Description**:

- Kit Includes:
  - RS001-0212 Respiratory Hygiene Station
    - Holds two boxes of face masks, one two boxes of facial tissues or one box of gloves, and one hand sanitizer bottle or hand sanitizing wipe canister
    - Quartz Beige ABS Plastic
  - KS010-0412 Floor Stand
  - Quartz Beige Powder-Coated Steel
  - MP-070 Sign Holder Vertical
    - Holds 8.5" x 11" signage
    - Clear PETG Plastic
- · Assembly hardware included

Primary Area for Product Usage:

- All ports of entry
- · Anywhere respiratory hygiene products are needed

#### Dispenses:

- Left: Bottles no larger than 4.06"W x 4.06"D or 4.00" diameter (10.5 cm x 10.5 cm)
- Middle: Box(es) no larger than 7.75"W x 9.00"H x 4.75"D (19.7 cm x 22.9 cm x 12.1 cm)
- Right: Box(es) no larger than 5.50"W x 9.00"H x 4.75"D (14.0 cm x 22.9 cm x 12.1 cm)

**Product Specifications** (overall assembled dimensions):

- 17.90"W x 58.36"H x 17.00"D (45.5 cm x 148.2 cm x 43.2 cm)
- 17.3 lbs (7.8 kg) approximated