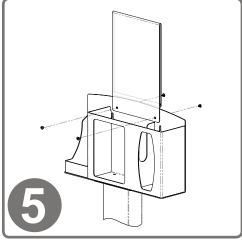

Turn stand right side up, so the base is on the floor.

Attach the RS001-0212 Respiratory Hygiene Station to the column using (4x) screws included with stand. Tighten.

To mount the MP-070 Sign Holder, place the lip of the holder over the front edge of the dispenser, lining up holes. With a flathead screwdriver, attach using (2x) barrel screws included with sign holder.