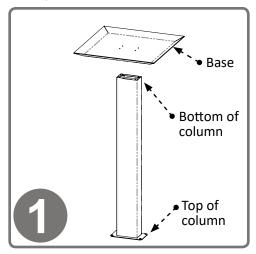

### Assembly

Always mount dispensers securely prior to loading with product.

To secure base to column, turn column upside down (with top plate down) and place base inverted, as shown, on column.

Use Phillips screwdriver to secure base to column with (4x) screws  $(10-32 \times 5/16")$ .

### Parts included:

- Base
- Column
- Hygiene Station
- Sign Holder

Tools Required:

Phillips Screwdriver

- Hardware
  - (8x) 10-32 x 5/16" Phillips head screws
  - (2x) barrel screws
- Flathead Screwdriver