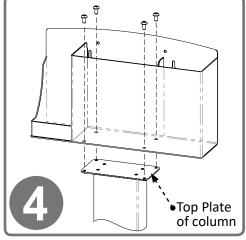

### Assembly

Always mount dispensers securely prior to loading with product.

To secure base to column, turn column upside down (with top plate down) and place base inverted, as shown, on column.

Use Phillips screwdriver to secure base to column with (4x) screws  $(10-32 \times 5/16")$ .