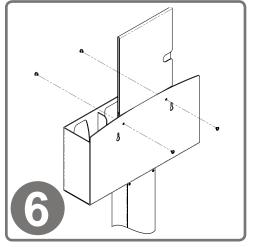

Turn stand right side up, so the base is on the floor.

Attach the RS001-0212 Respiratory Hygiene Station to the column using (4x) screws included with stand. Tighten.

To mount the MP-070 Sign Holder, place the lip of the holder over the front edge of the dispenser, lining up holes. With a flathead screwdriver, attach using (2x) barrel screws included with sign holder.

Sign holder's thumb access to signage is hidden on the back.