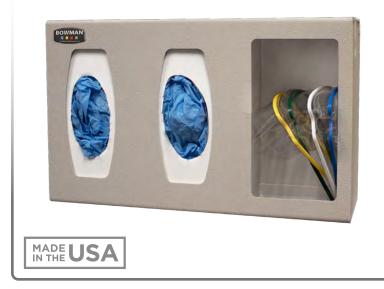

# PA003-0212 Protective Wear Dispenser - Double Glove & Misc

#### **Product Description:**

- Protective Wear Dispenser Double Glove & Misc
- · Holds two boxes of gloves or tissues and miscellaneous items
- Keyholes for wall mounting or may be attached to BOWMAN<sup>®</sup> PS019-0212: Protective Wear Dispenser - Slimline
- Quartz Beige ABS Plastic

#### Dispenses:

- Left/Middle: Box(es) no larger than 5.50"W x 10.00"H x 4.55"D (14.0 cm x 25.4 cm x 11.6 cm)
- Right: Item(s) no larger than 5.63"W x 10.00"H x 4.55"H (14.3 cm x 25.4 cm x 11.6 cm)