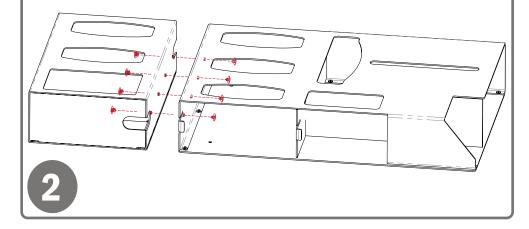

## Installation

Always mount dispensers securely *prior* to loading with product.

- Dispenser can be attached to the bottom of a BOWMAN<sup>®</sup> Protective Wear Dispenser - PS019-0212 with secure plastic rivets.
- Lay units on level surface, align bottom of PS019-0212 with top of PA003-0212. Insert plastic rivets into all four holes and snap together securely.

#### Parts included:

• Dispenser

• (4x) Pair Plastic Snap Rivets