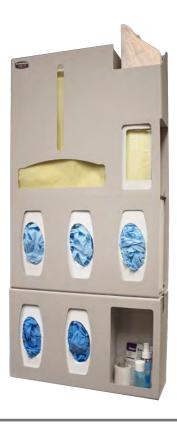

#### Related Products (each sold separately):

 PS019-0212: Protective Wear Dispenser - Slimline (shown below with PA003-0212 attached)