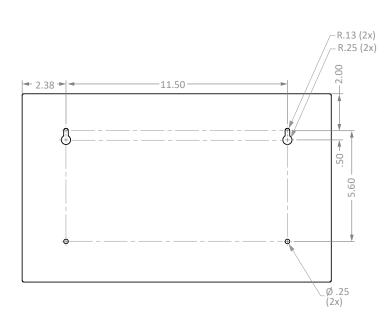

issues and miscellaneous items
- Keyholes for wall mounting or may be attached to BOWMAN<sup>®</sup> PS019-0212: Protective Wear Dispenser - Slimline
- Quartz Beige ABS Plastic

#### Primary Area for Product Usage:

· Anywhere personal protection equipment is needed

#### Dispenses:

- Left/Middle: Box(es) no larger than 5.50"W x 10.00"H x 4.55"D (14.0 cm x 25.4 cm x 11.6 cm)
- Right: Item(s) no larger than 5.63"W x 10.00"H x 4.55"H (14.3 cm x 25.4 cm x 11.6 cm)

#### Package Specifications:

- Package Quantity: 2 per case
- 21"L x 14"W x 10"H (53.3 cm x 35.6 cm x 25.4 cm)
- 7.0 lbs (3.2 kg) approximated

#### **Product Specifications** (overall external dimensions):

- 16.95"W x 10.20"H x 4.75"D (43.1 cm x 25.9 cm x 12.1 cm)
- 2.1 lbs (1.0 kg) approximated

#### Mounting Specifications:



 $\mathbf{O}$ 



## Installation

Always mount dispensers securely *prior* to loading with product.



- Dispenser can be attached to the bottom of a BOWMAN<sup>®</sup> Protective Wear Dispenser - PS019-0212 with secure plastic rivets.
- Lay units on level surface, align bottom of PS019-0212 with top of PA003-0212. Insert plastic rivets into all four holes and snap together securely.



#### Parts included:

• Dispenser

• (4x) Pair Plastic Snap Rivets

#### **Tools Required:**

· No tools required to assemble dispenser

PA003-0212 - Installation/Characteristics & Care

Information subject to change without notice. Dimensions are approximate. (Not to scale)

## Care and Construction ABS Plastic

### Material Characteristics

Designed for Long-Term, Heavy-Duty Applications

The combinati