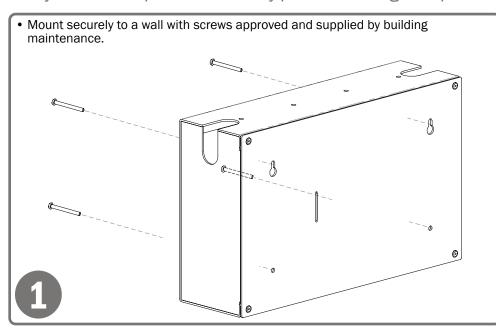

## Installation

Always mount dispensers securely *prior* to loading with product.

- Dispenser can be attached to the bottom of a BOWMAN<sup>®</sup> Protective Wear Dispenser - PS019-0212 with secure plastic rivets.
- Lay units on level surface, align bottom of PS019-0212 with top of PA003-0212. Insert plastic rivets into all four holes and snap together securely.