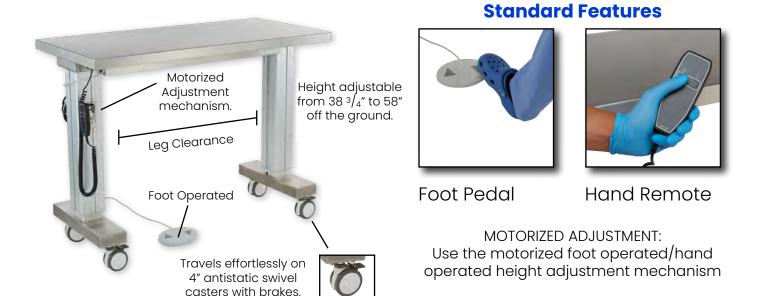

## THE LIBERTY TABLE

**Description:** Our Liberty table was designed to straddle the OR table with adjustable height mechanisms. It travels effortlessly on antistatic swivel casters with brakes and utilizes a motorized height adjustment mechanism. Use a foot pedal or hand remote to operate the motorized adjustment. Two standard surface areas available.