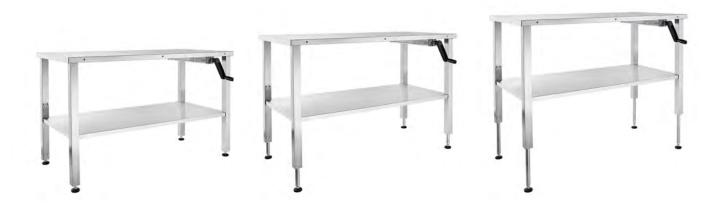

## **HYDRAULIC INSTRUMENT TABLE**

**Description:** Our hydraulic instrument table is height adjustable to ensure compatibility with multiple OR table heights and healthcare personnel heights. Adjust its height with a manual hand crank from 30" - 42". It includes one lower shelf and stands stationary on glider feet tips. Select the surface area with dimensions that fit your needs.

| Name            | Hydraulic Table |  |
|-----------------|-----------------|--|
| Dimensions      | 48" x 24"       |  |
| Model #         | 7835HYD         |  |
| Item#           | 0177835000      |  |
| Shipping Weight | 145 lbs.        |  |
| Dimensions      | 60" x 30"       |  |
| Model #         | 7836HYD         |  |
| Item#           | 0177836030      |  |
| Shipping Weight | 188 lbs.        |  |