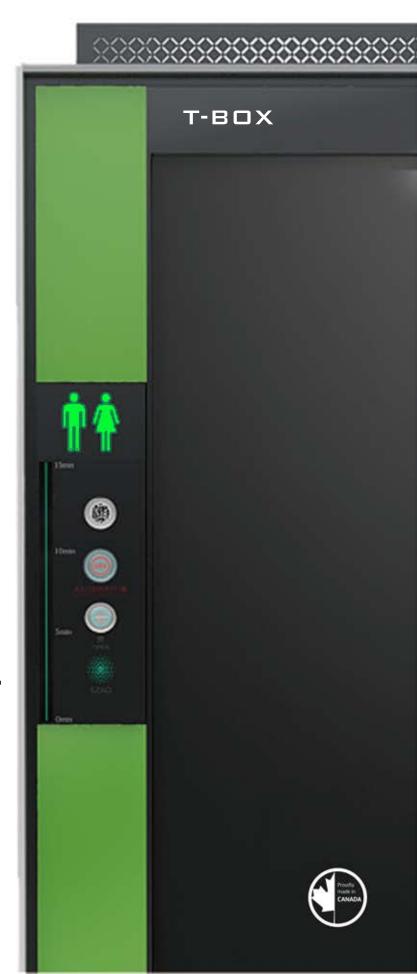

## T-BOX

NIU TOILET is the first manufacturer of intelligent toilets in America, a division of COMAC CORPORATION, established since 1984. We have brought together the best engineers to create a complete line of bathroom fixtures to meet your requirements.

| FEATURES                                               | т-вох |
|--------------------------------------------------------|-------|
| PEDAL FLUSH TOILET                                     | STD   |
| AUTOMATIC FLUSH TOILET                                 | OPT   |
| SINK                                                   | STD   |
| CONTACTLESS TAP WITH INTEGRATED HAND DRYER HEPA FILTER | STD   |
| INDUCTION SOAP DISPENSER                               | STD   |
| GARBAGE CAN                                            | STD   |
| TOILET PAPER DISPENSER                                 | STD   |
| URINAL WITHOUT WATER                                   | STD   |
| AUTOMATIC LED LIGHTING                                 | STD   |
| VANDAL-PROOF MIRROR                                    | STD   |
| MIRROR WITH BODY TEMPERATURE MEASUREMENT               | OPT   |
| WALL HANGER                                            | STD   |
| USB SOCKET                                             | OPT   |
| OUTDOOR LCD ADVERTISING SCREEN 4' x 6'                 | OPT   |
| LCD INDOOR ADVERTISING SCREEN 4'x 6'                   | OPT   |
| AUTOMATIC CHANGE OF THE SEAT COVER                     | OPT   |
| SECURITY CAMERA                                        | OPT   |
| HEATING SYSTEM                                         | STD   |
| CONTROLLED VENTILATION                                 | STD   |
| AIR CONDITIONING                                       | OPT   |
| DISINFECTION OF THE CABIN BY UV LIGHT                  | OPT   |
| DISINFECTION OF THE CABIN BY ULV                       | STD   |
| SOLAR PANELS                                           | OPT   |
| CLEAN WATER TANK                                       | STD   |
| GREY WATER TANK                                        | STD   |
| SERVICE CONNECTIONS                                    | OPT   |
| REMOTE MANAGEMENT                                      | OPT   |
| DOOR MANAGEMENT BY CODE                                | OPT   |
| BABY CHANGING SEAT                                     | OPT   |