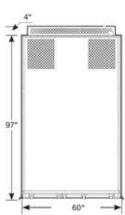

| FEATURES                                               | т-вох |
|--------------------------------------------------------|-------|
| PEDAL FLUSH TOILET                                     | STD   |
| AUTOMATIC FLUSH TOILET                                 | OPT   |
| SINK                                                   | STD   |
| CONTACTLESS TAP WITH INTEGRATED HAND DRYER HEPA FILTER | STD   |
| INDUCTION SOAP DISPENSER                               | STD   |
| GARBAGE CAN                                            | STD   |
| TOILET PAPER DISPENSER                                 | STD   |
| URINAL WITHOUT WATER                                   | STD   |
| AUTOMATIC LED LIGHTING                                 | STD   |
| VANDAL-PROOF MIRROR                                    | STD   |
| MIRROR WITH BODY TEMPERATURE MEASUREMENT               | OPT   |
| WALL HANGER                                            | STD   |
| USB SOCKET                                             | OPT   |
| OUTDOOR LCD ADVERTISING SCREEN 4' x 6'                 | OPT   |
| LCD INDOOR ADVERTISING SCREEN 4'x 6'                   | OPT   |
| AUTOMATIC CHANGE OF THE SEAT COVER                     | OPT   |
| SECURITY CAMERA                                        | OPT   |
| HEATING SYSTEM                                         | STD   |
| CONTROLLED VENTILATION                                 | STD   |
| AIR CONDITIONING                                       | OPT   |
| DISINFECTION OF THE CABIN BY UV LIGHT                  | OPT   |
| DISINFECTION OF THE CABIN BY ULV                       | STD   |
| SOLAR PANELS                                           | OPT   |
| CLEAN WATER TANK                                       | STD   |
| GREY WATER TANK                                        | STD   |
| SERVICE CONNECTIONS                                    | OPT   |
| REMOTE MANAGEMENT                                      | OPT   |
| DOOR MANAGEMENT BY CODE                                | OPT   |
| BABY CHANGING SEAT                                     | OPT   |