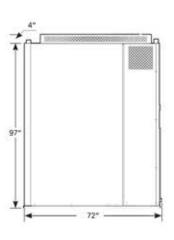

| FEATURES                                               | т-вох |
|--------------------------------------------------------|-------|
| PEDAL FLUSH TOILET                                     | STD   |
| AUTOMATIC FLUSH TOILET                                 | OPT   |
| SINK                                                   | STD   |
| CONTACTLESS TAP WITH INTEGRATED HAND DRYER HEPA FILTER | STD   |
| INDUCTION SOAP DISPENSER                               | STD   |
| GARBAGE CAN                                            | STD   |
| TOILET PAPER DISPENSER                                 | STD   |
| URINAL WITHOUT WATER                                   | STD   |
| AUTOMATIC LED LIGHTING                                 | STD   |
| VANDAL-PROOF MIRROR                                    | STD   |
| MIRROR WITH BODY TEMPERATURE MEASUREMENT               | OPT   |
| WALL HANGER                                            | STD   |
| USB SOCKET                                             | OPT   |
| OUTDOOR LCD ADVERTISING SCREEN 4' x 6'                 | OPT   |
| LCD INDOOR ADVERTISING SCREEN 4'x 6'                   | OPT   |
| AUTOMATIC CHANGE OF THE SEAT COVER                     | OPT   |
| SECURITY CAMERA                                        | OPT   |
| HEATING SYSTEM                                         | STD   |
| CONTROLLED VENTILATION                                 | STD   |
| AIR CONDITIONING                                       | OPT   |
| DISINFECTION OF THE CABIN BY UV LIGHT                  | OPT   |
| DISINFECTION OF THE CABIN BY ULV                       | STD   |
| SOLAR PANELS                                           | OPT   |
| CLEAN WATER TANK                                       | STD   |
| GREY WATER TANK                                        | STD   |
| SERVICE CONNECTIONS                                    | OPT   |
| REMOTE MANAGEMENT                                      | OPT   |
| DOOR MANAGEMENT BY CODE                                | OPT   |
| BABY CHANGING SEAT                                     | OPT   |