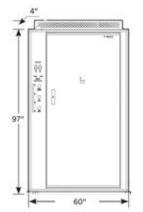

| FEATURES                                               | т-вох |
|--------------------------------------------------------|-------|
| PEDAL FLUSH TOILET                                     | STD   |
| AUTOMATIC FLUSH TOILET                                 | OPT   |
| SINK                                                   | STD   |
| CONTACTLESS TAP WITH INTEGRATED HAND DRYER HEPA FILTER | STD   |
| INDUCTION SOAP DISPENSER                               | STD   |
| GARBAGE CAN                                            | STD   |
| TOILET PAPER DISPENSER                                 | STD   |
| URINAL WITHOUT WATER                                   | STD   |
| AUTOMATIC LED LIGHTING                                 | STD   |
| VANDAL-PROOF MIRROR                                    | STD   |
| MIRROR WITH BODY TEMPERATURE MEASUREMENT               | OPT   |
| WALL HANGER                                            | STD   |
| USB SOCKET                                             | OPT   |
| OUTDOOR LCD ADVERTISING SCREEN 4' x 6'                 | OPT   |
| LCD INDOOR ADVERTISING SCREEN 4'x 6'                   | OPT   |
| AUTOMATIC CHANGE OF THE SEAT COVER                     | OPT   |
| SECURITY CAMERA                                        | OPT   |
| HEATING SYSTEM                                         | STD   |
| CONTROLLED VENTILATION                                 | STD   |
| AIR CONDITIONING                                       | OPT   |
| DISINFECTION OF THE CABIN BY UV LIGHT                  | OPT   |
| DISINFECTION OF THE CABIN BY ULV                       | STD   |
| SOLAR PANELS                                           | OPT   |
| CLEAN WATER TANK                                       | STD   |
| GREY WATER TANK                                        | STD   |
| SERVICE CONNECTIONS                                    | OPT   |
| REMOTE MANAGEMENT                                      | OPT   |
| DOOR MANAGEMENT BY CODE                                | OPT   |
| BABY CHANGING SEAT                                     | OPT   |