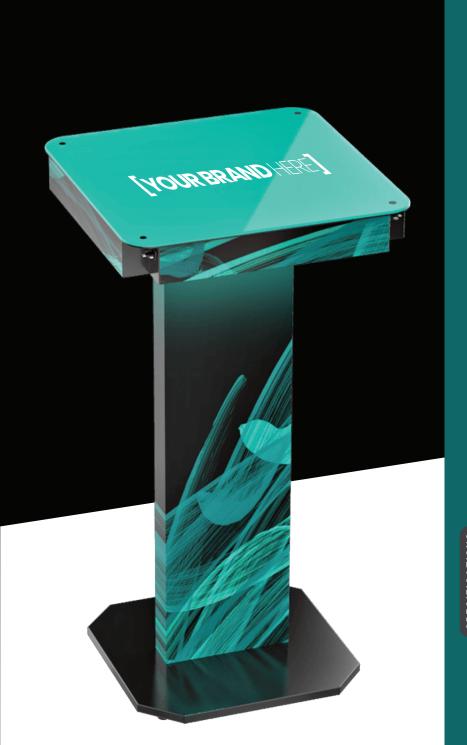

# Square Charging **Tables**

#### **Features:**

Scratch Resistant **Polycarbonate Top** 

No Tools **Assembly** 

Includes **Shipping** 

100% **Device Support** 

Wireless **Charging** 

DEPTH SPECIFICATIONS WIDTH HEIGHT WEIGHT **CHARGING** 

23.5" 23.5" 43" 45 lbs 12 cords, 2 A/C outlets