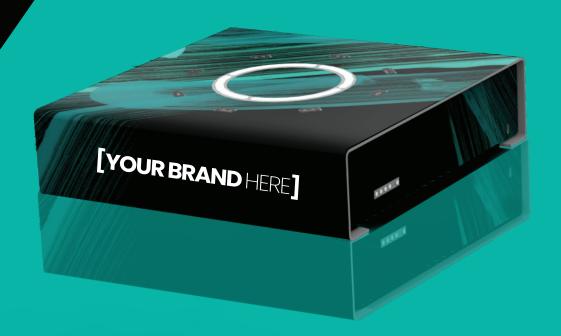

## Power **Box**

- UP TO 10 HOURS OF POWER
- FULLY CHARGES UP TO 50 DEVICES
- NO OUTLET REQUIRED
- INCLUDES 8 CABLES
- CUSTOM DESIGN SERVICES

# DEPTH 9.5" WIDTH 6.5" HEIGHT 2.5" WEIGHT 4 lbs CHARGING TIPS 8