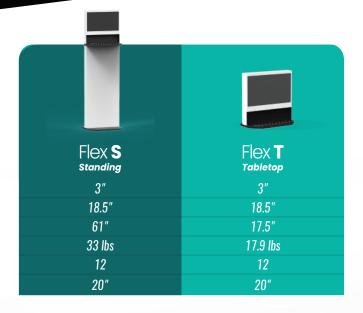

# Let's see you **Flex.**

The Flex charging station is designed with you in mind. Featuring lightning fast setup, mobility, easy cord management and more. This is our simplest charging station yet with the most presence.

#### **Features:**

[YOUR BRAND HERE]

HD Video & Audio

5 Minute **Setup** 

Lifetime **Warranty** 

Easy **Management** 

Includes **Shipping** 

100% Device Support

Brand **It** 

Light weight

DEPTH WIDTH HEIGHT WEIGHT CHARGING TIPS SCREEN SIZE