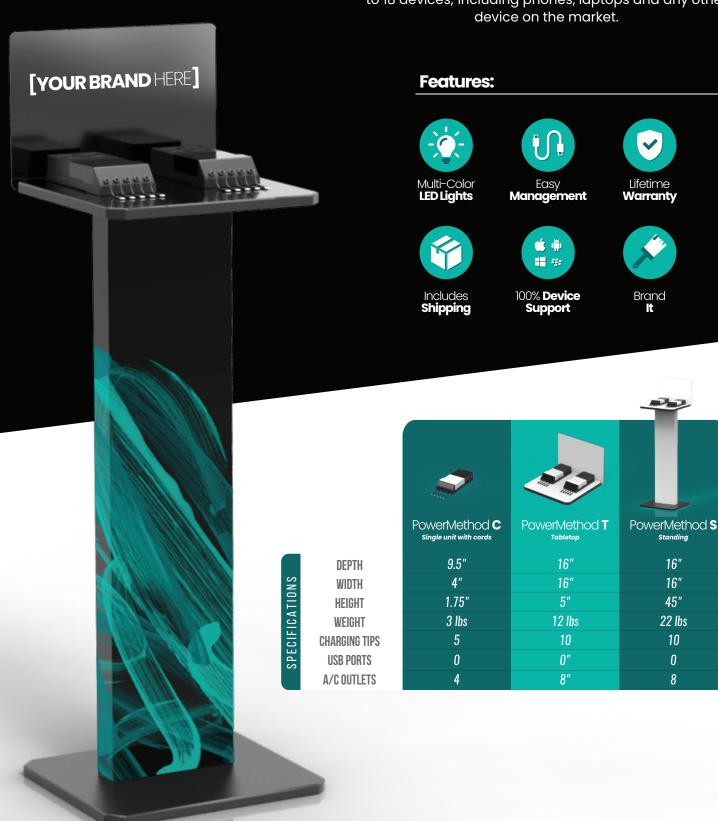

## PowerMethod

The PowerMethod is an affordable solution that charges up to 18 devices; including phones, laptops and any other

16"

16"

45"

22 lbs

10

0

8