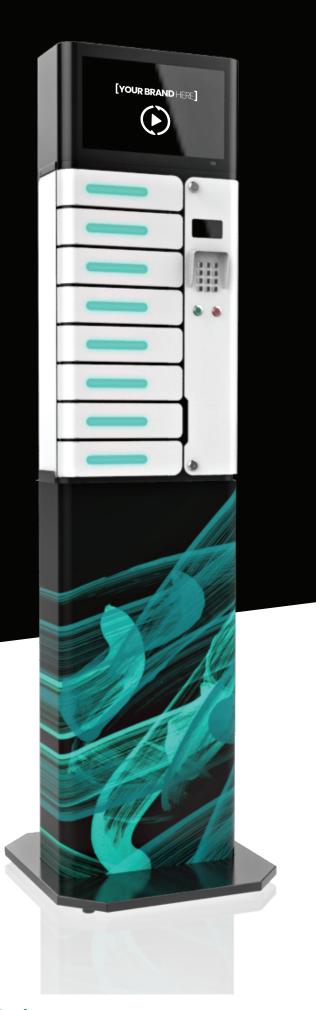

## 8 Chamber Locker

The Locker charging station has eight safe and secure locking chambers that charge up to 2.4A each. Branding opportunities on the screen and exterior of the unit. \*STAND & SCREEN OPTIONAL

#### **Features:**

HD Video & **Branding** 

Easy **Acces**s

14 inch **Digital Screen** 

Self **Service** 

Eight **Chambers** 

| NS             | DEPTH             |
|----------------|-------------------|
| 110            | WIDTH             |
| ICA            | HEIGHT            |
| SPECIFICATIONS | WEIGHT            |
| SPE            | CHARGING CHAMBERS |

7" 16" 75" 100 lbs 8

### **CHAMBER ACCESS OPTIONS**

Products: Locker 7