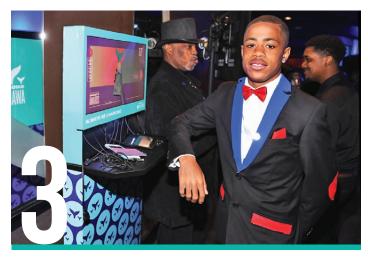

3

"Our attendees were very enthusiastic and engaged with the stations...people were thrilled to be able to power up throughout the event."

**30 FLEX UNITS** - RENTALS - NEW YORK CITY EVENT

4

"It added a premium flair to our event, and made people feel like it was our top priority to make them feel like VIPs through the charging stations."