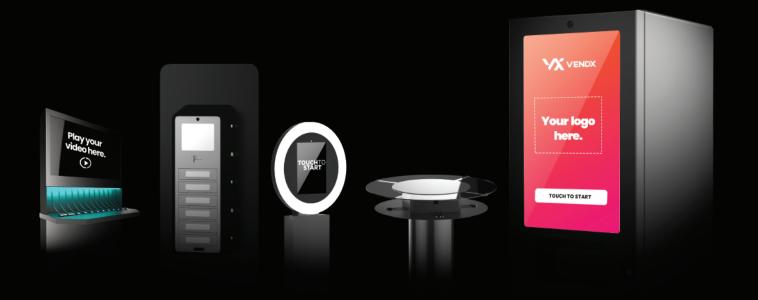

# AWARD-WINNING EVENT TECHNOLOGY YOU CAN COUNT ON.



## **AS SEEN ON**

**Forbes** 

**IHUFFPOSTI** 











# Let's see you **Flex.**

The Flex charging station is designed with you in mind. Featuring lightning fast setup, mobility, easy cord management and more. This is our simplest charging station yet with the most presence.

#### **Features:**

[YOUR BRAND HERE]



HD Video & Audio



5 Minute **Setup** 



Lifetime **Warranty** 



Easy **Management** 



Includes **Shipping** 



100% Device Support



Brand **It** 



Light weight



DEPTH WIDTH HEIGHT WEIGHT CHARGING TIPS SCREEN SIZE



## PowerMethod

The PowerMethod is an affordable solution that charges up to 18 devices; including phones, laptops and any other



16"

16"

45"

22 lbs

10

0

8



# PowerMethod Plus

#### **Features:**







Easy **Management** 



Lifetime