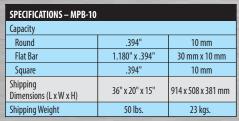

**MPB-10** 

| SPECIFICATIONS – MPB-15            |                |                    |
|------------------------------------|----------------|--------------------|
| Capacity                           |                |                    |
| Round                              | .590"          | 15 mm              |
| Flat Bar                           | 1.180" x .314" | 30 mm x 8 mm       |
| Square                             | .511"          | 13 mm              |
| Scroll Capacity                    | .375"          | 9.5 mm             |
| Shipping<br>Dimensions (L x W x H) | 20" x 13" x 9" | 508 x 330 x 228 mm |
| Shipping Weight                    | 52 lbs.        | 24 kgs.            |