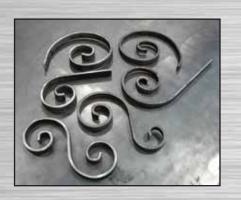

## **Ornamental Metal Forming – MPB-10 / MPB-15**

Specifications subject to change without notice.

- ◆ Scroll bender
- ◆ Includes 3" and 7" tooling
- ◆ Bench-mounted
- ◆ 3", 5" and 7" scroll die

BAILEIGH

Specifications subject to change without notice.

- ◆ Bend rolls, hoops, and coils
- ◆ Works with round, square, and flat stock
- ◆ Bench-mounted
- ◆ 3" diameter pin
- ♦ 90° bend die
- ♦ 5-1/4" scroll

MAIREIGH