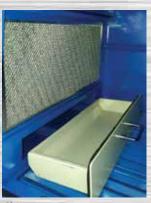

Cartridge filter

Chip tray

Hepa filter

Specifications subject to change without notice.

- ◆ 48" x 40" working area
- Heavy duty metalworking down draft table
- ◆ Perfect for grinding or sanding
- ◆ 2 hp
- ◆ 1350 CFM
- ◆ 3 stage filter
  - 1. Fire resistant aluminum
  - 2. Pulse clean filter system (air supply required)
  - 3. HEPA filter
- ◆ Easy clean out chip tray
- ◆ Full steel construction
- ◆ Includes side and back panels
- ◆ Integrated work light
- ◆ 110V aux. outlet
- ◆ Aux. air port
- ◆ CSA U.S. certified
- ◆ 230V 3 phase