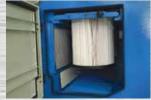

Cartridge filter

Chip tray

Hepa filter

## **Metal Down Draft Tables – DDTM-4840-HD**

| SPECIFICATIONS – DDTM-4840-HD   |                                                    |                      |
|---------------------------------|----------------------------------------------------|----------------------|
| Table Size                      | 48" x 40"                                          | 1240 mm x 1030 mm    |
| Table Surface                   | Open Grate System                                  |                      |
| CFM                             | 1350 at Base                                       |                      |
| Face Velocity                   | 244 FPM                                            |                      |
| Filter System                   | 3 Stage                                            |                      |
| Stage 1 Filter                  | Aluminum Mesh                                      |                      |
| Stage 1 Filter Size             | 11.3" x 23.8" x 0.86"                              | 285 x 630 x 22 mm    |
| Stage 2 Filter                  | Polyester Teflon Coated Cartridge with Pulse Clean |                      |
| Stage 2 Filter Size             | Ø11.25" x 13"L                                     | Ø385 x 330 mm L      |
| Stabe 3 Filter                  | НЕРА                                               |                      |
| Stage 3 Filter Size             | 18" x 20" x 5.9"                                   | 457 x508 x 150 mm    |
| Required Air Supply             | 60–90 psi (For Pulse Clean Feature)                |                      |
| Motor                           | 1.5 hp                                             |                      |
| Power Requirements              | 230V 3 Phase                                       |                      |
| Shipping Dimensions (L x W x H) | 58.8" x 39.3" x 73.6"                              | 1493 x 998 x 1869 mm |
| Shipping Weight                 | 1,019 lbs.                                         | 468 kgs.             |