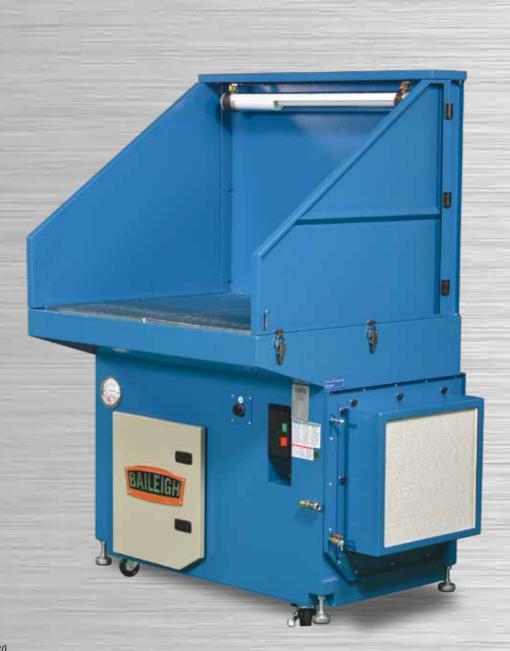

## **Metal Down Draft Tables – DDTM-4840-HD**

| SPECIFICATIONS – DDTM-4840-HD   |                                                    |                      |
|---------------------------------|----------------------------------------------------|----------------------|
| Table Size                      | 48" x 40"                                          | 1240 mm x 1030 mm    |
| Table Surface                   | Open Grate System                                  |                      |
| CFM                             | 1350 at Base                                       |                      |
| Face Velocity                   | 244 FPM                                            |                      |
| Filter System                   | 3 Stage                                            |                      |
| Stage 1 Filter                  | Aluminum Mesh                                      |                      |
| Stage 1 Filter Size             | 11.3" x 23.8" x 0.86"                              | 285 x 630 x 22 mm    |
| Stage 2 Filter                  | Polyester Teflon Coated Cartridge with Pulse Clean |                      |
| Stage 2 Filter Size             | Ø11.25" x 13"L                                     | Ø385 x 330 mm L      |
| Stabe 3 Filter                  | НЕРА                                               |                      |
| Stage 3 Filter Size             | 18" x 20" x 5.9"                                   | 457 x508 x 150 mm    |
| Required Air Supply             | 60–90 psi (For Pulse Clean Feature)                |                      |
| Motor                           | 1.5 hp                                             |                      |
| Power Requirements              | 230V 3 Phase                                       |                      |
| Shipping Dimensions (L x W x H) | 58.8" x 39.3" x 73.6"                              | 1493 x 998 x 1869 mm |
| Shipping Weight                 | 1,019 lbs.                                         | 468 kgs.             |

Specifications subject to change without notice.

- ◆ 48" x 40" working area
- Heavy duty metalworking down draft table
- ◆ Perfect for grinding or sanding
- ◆ 2 hp
- ◆ 1350 CFM
- ◆ 3 stage filter
  - 1. Fire resistant aluminum
  - 2. Pulse clean filter system (air supply required)
  - 3. HEPA filter
- ◆ Easy clean out chip tray
- ◆ Full steel construction
- ◆ Includes side and back panels
- ◆ Integrated work light
- ◆ 110V aux. outlet
- ◆ Aux. air port
- ◆ CSA U.S. certified
- ◆ 230V 3 phase