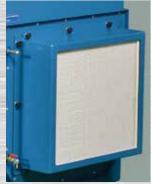

Cartridge filter

Chip tray

Hepa filter

## **Metal Down Draft Tables – DDTM-4840-HD**

| SPECIFICATIONS – DDTM-4840-HD   |                                                    |                      |
|---------------------------------|----------------------------------------------------|----------------------|
| Table Size                      | 48" x 40"                                          | 1240 mm x 1030 mm    |
| Table Surface                   | Open Grate System                                  |                      |
| CFM                             | 1350 at Base                                       |                      |
| Face Velocity                   | 244 FPM                                            |                      |
| Filter System                   | 3 Stage                                            |                      |
| Stage 1 Filter                  | Aluminum Mesh                                      |                      |
| Stage 1 Filter Size             | 11.3" x 23.8" x 0.86"                              | 285 x 630 x 22 mm    |
| Stage 2 Filter                  | Polyester Teflon Coated Cartridge with Pulse Clean |                      |
| Stage 2 Filter Size             | Ø11.25" x 13"L                                     | Ø385 x 330 mm L      |
| Stabe 3 Filter                  | НЕРА                                               |                      |
| Stage 3 Filter Size             | 18" x 20" x 5.9"                                   | 457 x508 x 150 mm    |
| Required Air Supply             | 60–90 psi (For Pulse Clean Feature)                |                      |
| Motor                           | 1.5 hp                                             |                      |
| Power Requirements              | 230V 3 Phase                                       |                      |
| Shipping Dimensions (L x W x H) | 58.8" x 39.3" x 73.6"                              | 1493 x 998 x 1869 mm |
| Shipping Weight                 | 1,019 lbs.                                         | 468 kgs.             |