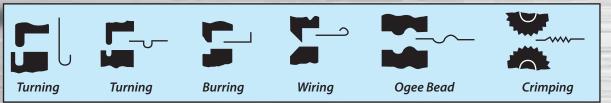

Specifications subject to change without notice.

- ♦ 7" throat depth
- Bench-mounted
- Dies included: 1/4" and 1/8" turning, wiring, crimping, burring, and ogee bead

The BR-035 makes short work of hose beads on all types of tubing and is great for fuel, radiator, and intake lines.

Specifications subject to change without notice.

**BF-035** 

Profiles of roll dies included with the model BR-22