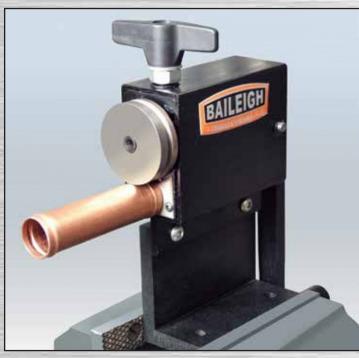

Specifications subject to change without notice.

- ♦ 7" throat depth
- Bench-mounted
- Dies included: 1/4" and 1/8" turning, wiring, crimping, burring, and ogee bead

The BR-035 makes short work of hose beads on all types of tubing and is great for fuel, radiator, and intake lines.