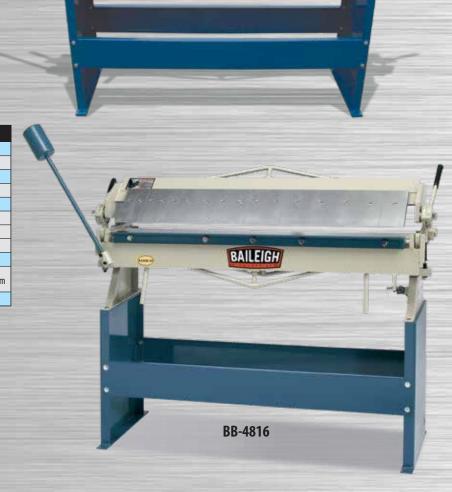

| rtment: 5-2",                   |                 |                     |  |
|---------------------------------|-----------------|---------------------|--|
| SPECIFICATIONS BB-4816          |                 |                     |  |
| Length                          | 48"             | 1219 mm             |  |
| Thickness (SS)                  | 16 ga. (20 ga.) |                     |  |
| Bend Angle                      | 0 – 135°        |                     |  |
| Box Depth                       | 4"              | 101.6 mm            |  |
| Finger Sizes                    | 2"-3"-4"        |                     |  |
| Beam                            |                 |                     |  |
| Adjustment                      | .625"           | 16 mm               |  |
| Lift (max.)                     | 1.75"           | 44 mm               |  |
| Stand                           | Yes             |                     |  |
| Shipping Dimensions (L x W x H) | 64" x 27" x 32" | 1626 x 686 x 813 mm |  |

550 lbs.

250 kgs.

Specifications subject to change without notice.

- ◆ 48" x 16-gauge mild steel capacity
- ◆ Includes floor stand
- Stop rod and counterweight assist
- ◆ 16-finger assortment: 5-2", 6-3", 5-4"