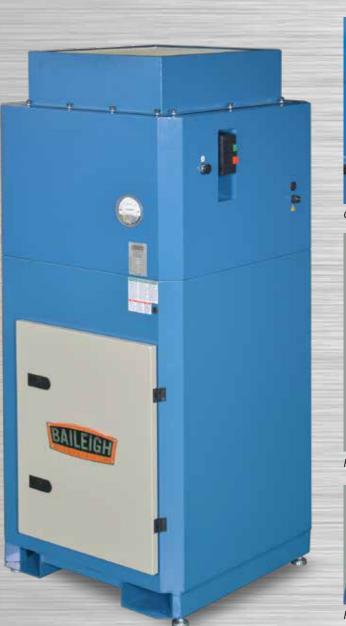

## **Metal Dust Collectors – MDC-3500-HD**

| Air Capacity                       | 2340 CFM              |                           |
|------------------------------------|-----------------------|---------------------------|
| Noise                              | 78 dB                 |                           |
| Filter                             | HEPA Cartridge        |                           |
| Filter Size                        | Ø15" x 26"L           | Ø380 mm x 660 mm          |
| Inlet Size                         | 10"                   | 354 mm                    |
| Motor                              | 5 hp                  |                           |
| Power Requirements                 | 230 V Three Phase     |                           |
| Shipping<br>Dimensions (L x W x H) | 38.2" x 39.2" x 75.6" | 969.9 x 994.4 x 1917.6 mm |
| Shipping Weight                    | 550 lbs.              | 250 kgs.                  |

- Heavy duty metalworking dust collector
- ◆5 hp
- ◆ 2340 CFM
- Pulse clean filter cartridge system
- Fire resistant teflon coated filter
- Magnehelic pressure gauge
- ◆ Full steel construction
- ◆ HEPA filter standard
- Tool-less filter maintenance
- ◆ CSA U.S. certified
- ◆ 220V 3 phase