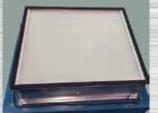

m          |
| Inlet Size                         | 10"                   | 354 mm                    |
| Motor                              | 5 hp                  |                           |
| Power Requirements                 | 230 V Three Phase     |                           |
| Shipping<br>Dimensions (L x W x H) | 38.2" x 39.2" x 75.6" | 969.9 x 994.4 x 1917.6 mm |
| Shipping Weight                    | 550 lbs.              | 250 kgs.                  |

- Heavy duty metalworking dust collector
- ◆5 hp
- ◆ 2340 CFM
- Pulse clean filter cartridge system
- Fire resistant teflon coated filter
- Magnehelic pressure gauge
- ◆ Full steel construction
- ◆ HEPA filter standard
- Tool-less filter maintenance
- ◆ CSA U.S. certified
- ◆ 220V 3 phase





Cartridge filter



Filter removal



Hepa filter