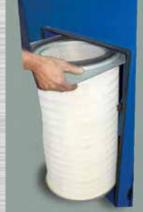

| Ø380 mm x 660 mm          |
| Inlet Size                         | 10"                   | 354 mm                    |
| Motor                              | 5 hp                  |                           |
| Power Requirements                 | 230 V Three Phase     |                           |
| Shipping<br>Dimensions (L x W x H) | 38.2" x 39.2" x 75.6" | 969.9 x 994.4 x 1917.6 mm |
| Shipping Weight                    | 550 lbs.              | 250 kgs.                  |

- Heavy duty metalworking dust collector
- ◆5 hp
- ◆ 2340 CFM
- Pulse clean filter cartridge system
- Fire resistant teflon coated filter
- Magnehelic pressure gauge
- ◆ Full steel construction
- ◆ HEPA filter standard
- Tool-less filter maintenance
- ◆ CSA U.S. certified
- ◆ 220V 3 phase





Cartridge filter



Filter removal



Hepa filter