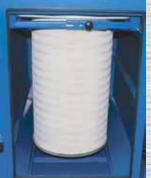

15" x 26"L           | Ø380 mm x 660 mm          |
| Inlet Size                         | 10"                   | 354 mm                    |
| Motor                              | 5 hp                  |                           |
| Power Requirements                 | 230 V Three Phase     |                           |
| Shipping<br>Dimensions (L x W x H) | 38.2" x 39.2" x 75.6" | 969.9 x 994.4 x 1917.6 mm |
| Shipping Weight                    | 550 lbs.              | 250 kgs.                  |

- Heavy duty metalworking dust collector
- ◆5 hp
- ◆ 2340 CFM
- Pulse clean filter cartridge system
- Fire resistant teflon coated filter
- Magnehelic pressure gauge
- ◆ Full steel construction
- ◆ HEPA filter standard
- Tool-less filter maintenance
- ◆ CSA U.S. certified
- ◆ 220V 3 phase





Cartridge filter



Filter removal



Hepa filter