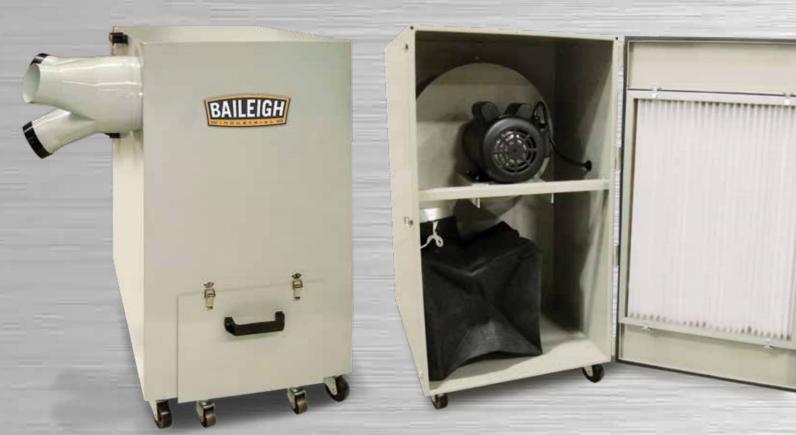

## **Metal Dust Collectors – MDC-1800**

|   | SPECIFICATIONS -M   | PECIFICATIONS –MDC-1800 |                           |  |
|---|---------------------|-------------------------|---------------------------|--|
|   | Air Capacity        | 1846 CFM                |                           |  |
| ı | Noise               | 76 dB                   |                           |  |
|   | Inlet Size          | 8" x 4" (3)             | 203 mm x 101 mm (3)       |  |
| i | Motor               | 3 hp                    |                           |  |
|   | Power               | 220V Single Phase       |                           |  |
|   | Shipping Dimensions | 32" x 30" x 42"         | 815 mm x 740 mm x 1070 mm |  |
|   | Shipping Weight     | 320 lbs.                | 145 kgs.                  |  |

Specifications subject to change without notice.

- Dust collector designed for metal working
- ◆ Cyclone style
- ◆ 1450 CFM
- ◆ Quiet
- ◆ Fire resistant
- ◆ Bag filter
- ◆ Post filter
- ◆ Easily removable chip tray
- ◆ Portable
- ◆ 220V single phase