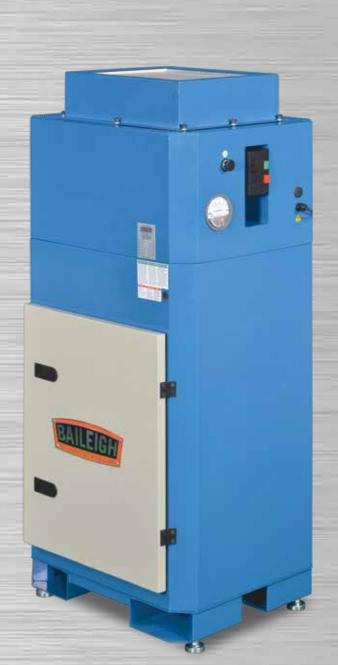

## **Metal Dust Collectors – MDC-1200-HD**

Cartridge filter

Filter removal

Hepa filter

| SPECIFICATIONS – MDC-1200-HD    |                       |                       |
|---------------------------------|-----------------------|-----------------------|
| Air Capacity                    | 1100 CFM              |                       |
| Noise                           | 75 dB                 |                       |
| Filter                          | HEPA Cartridge        |                       |
| Filter Size                     | Ø15" x 26"L           | Ø380 mm x 660 mm      |
| Inlet Size                      | 6"                    | 152.4 mm              |
| Motor                           | 1.5 hp                |                       |
| Power Requirements              | 110V                  |                       |
| Shipping Dimensions (L x W x H) | 34.7" x 25.8" x 68.2" | 879.8 x 656 x 1731 mm |
| Shipping Weight                 | 550 lbs.              | 250 kgs.              |

Specifications subject to change without notice.

- Heavy duty metalworking dust collector
- ♦ 1.5 hp
- ◆ 1100 CFM
- Pulse clean filter cartridge system (air supply required)
- ◆ Fire resistant teflon coated filter
- ◆ Magnehelic pressure gauge
- ◆ Full steel construction
- ◆ HEPA filter standard
- ◆ Tool-less filter maintenance
- ◆ CSA U.S. certified
- ◆ 110V