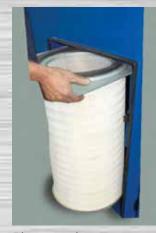

## **Metal Dust Collectors – MDC-1200-HD**

Cartridge filter

Filter removal

Hepa filter

| SPECIFICATIONS – MDC-1200-HD    |                       |                       |
|---------------------------------|-----------------------|-----------------------|
| Air Capacity                    | 1100 CFM              |                       |
| Noise                           | 75 dB                 |                       |
| Filter                          | HEPA Cartridge        |                       |
| Filter Size                     | Ø15" x 26"L           | Ø380 mm x 660 mm      |
| Inlet Size                      | 6"                    | 152.4 mm              |
| Motor                           | 1.5 hp                |                       |
| Power Requirements              | 110V                  |                       |
| Shipping Dimensions (L x W x H) | 34.7" x 25.8" x 68.2" | 879.8 x 656 x 1731 mm |
| Shipping Weight                 | 550 lbs.              | 250 kgs.              |

Specifications subject to change without notice.

- Heavy duty metalworking dust collector
- ♦ 1.5 hp
- ◆ 1100 CFM
- Pulse clean filter cartridge system (air supply required)
- ◆ Fire resistant teflon coated filter
- ◆ Magnehelic pressure gauge
- ◆ Full steel construction
- ◆ HEPA filter standard
- ◆ Tool-less filter maintenance
- ◆ CSA U.S. certified
- ◆ 110V