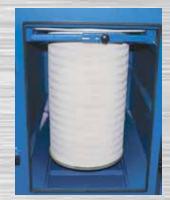

## **Metal Dust Collectors – MDC-1200-HD**

Cartridge filter

Filter removal

Hepa filter

| SPECIFICATIONS – MDC-1200-HD    |                       |                       |
|---------------------------------|-----------------------|-----------------------|
| Air Capacity                    | 1100 CFM              |                       |
| Noise                           | 75 dB                 |                       |
| Filter                          | HEPA Cartridge        |                       |
| Filter Size                     | Ø15" x 26"L           | Ø380 mm x 660 mm      |
| Inlet Size                      | 6"                    | 152.4 mm              |
| Motor                           | 1.5 hp                |                       |
| Power Requirements              | 110V                  |                       |
| Shipping Dimensions (L x W x H) | 34.7" x 25.8" x 68.2" | 879.8 x 656 x 1731 mm |
| Shipping Weight                 | 550 lbs.              | 250 kgs.              |

Specifications subject to change without notice.

- Heavy duty metalworking dust collector
- ♦ 1.5 hp
- ◆ 1100 CFM
- Pulse clean filter cartridge system (air supply required)
- ◆ Fire resistant teflon coated filter
- ◆ Magnehelic pressure gauge
- ◆ Full steel construction
- ◆ HEPA filter standard
- ◆ Tool-less filter maintenance
- ◆ CSA U.S. certified
- ◆ 110V