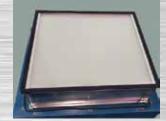

## **Metal Dust Collectors – MDC-1200-HD**

Cartridge filter

Filter removal

Hepa filter

| SPECIFICATIONS – MDC-1200-HD    |                       |                       |
|---------------------------------|-----------------------|-----------------------|
| Air Capacity                    | 1100 CFM              |                       |
| Noise                           | 75 dB                 |                       |
| Filter                          | HEPA Cartridge        |                       |
| Filter Size                     | Ø15" x 26"L           | Ø380 mm x 660 mm      |
| Inlet Size                      | 6"                    | 152.4 mm              |
| Motor                           | 1.5 hp                |                       |
| Power Requirements              | 110V                  |                       |
| Shipping Dimensions (L x W x H) | 34.7" x 25.8" x 68.2" | 879.8 x 656 x 1731 mm |
| Shipping Weight                 | 550 lbs.              | 250 kgs.              |

Specifications subject to change without notice.

- Heavy duty metalworking dust collector
- ♦ 1.5 hp
- ◆ 1100 CFM
- Pulse clean filter cartridge system (air supply required)
- ◆ Fire resistant teflon coated filter
- ◆ Magnehelic pressure gauge
- ◆ Full steel construction
- ◆ HEPA filter standard
- ◆ Tool-less filter maintenance
- ◆ CSA U.S. certified
- ◆ 110V